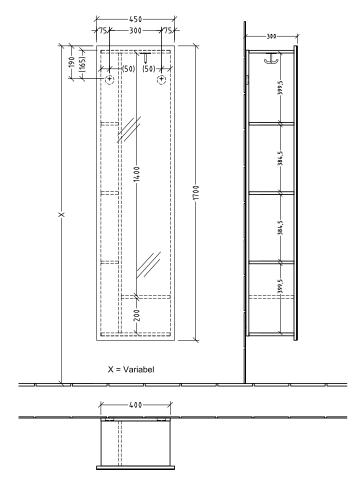

# TECHNICAL DRAWINGS

### C59600VL

| Subway 3.0<br>C59600 | <u>n</u>        |
|----------------------|-----------------|
| V01 / 10.11.2020     | Villeroy & Boch |

#### 1. POSITION

| Article number           | C59600VL                                                     |
|--------------------------|--------------------------------------------------------------|
| Article title            | Villeroy & Boch Subway 3.0 Mirror shelf, 450 x 1700 x 300 mm |
| Product designation      | Mirror shelf                                                 |
| Collection               | Subway 3.0                                                   |
| Assembly / Assembly type | wall-mounted                                                 |
| Equipment                | 1 x clothes hooks , 3 x fixed shelf                          |
| Scope of delivery        | 1 x mirror shelf , 1 x fastening set                         |
| Position of shelf unit   | left                                                         |
| Depth in mm              | 300                                                          |
| Width in mm              | 450                                                          |
| Height in mm             | 1700                                                         |
| Weight in kg             | 31,24                                                        |
| express delivery         | No                                                           |
| Material front           | mirror glass                                                 |
| Surface of front         | Mirror glass                                                 |
| Material body            | Chipboard                                                    |
| Surface of body          | Paint                                                        |
| EAN number               | 4062373844731                                                |