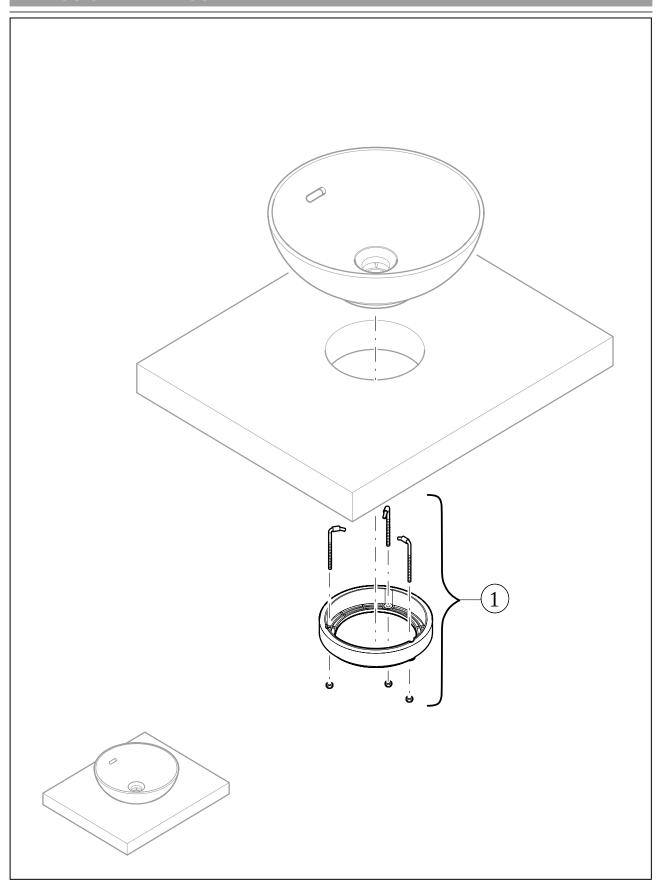

## EXPLOSION DRAWINGS

## BILL OF MATERIALS

No. Article No. Description Quantity

1 92221700 Fastening set 1