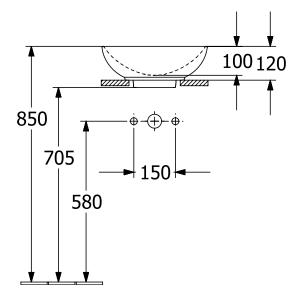

# TECHNICAL DRAWINGS

### 4A4500i4

#### 1. POSITION

| Article number           | 4A4500i4                                                                                                                   |
|--------------------------|----------------------------------------------------------------------------------------------------------------------------|
| Article title            | Villeroy & Boch Loop & Friends<br>Surface-mounted washbasin, 380 x<br>380 x 120 mm, Graphite<br>CeramicPlus, with overflow |
| Product designation      | Surface-mounted washbasin                                                                                                  |
| Collection               | Loop & Friends                                                                                                             |
| Assembly / Assembly type | Surface-mounted                                                                                                            |
| Scope of delivery        | 1 x surface-mounted washbasin , 1 x fastening set 1 x cut-out template                                                     |
| Length in mm             | 380                                                                                                                        |
| Width in mm              | 380                                                                                                                        |
| Height in mm             | 120                                                                                                                        |
| Interior depth           | 100                                                                                                                        |
| Diameter in mm           | 380                                                                                                                        |
| Weight in kg             | 6,60                                                                                                                       |
| express delivery         | No                                                                                                                         |
| Suitable for             | Wall-mounted tap fittings, Matching Villeroy&Boch furniture Tap fitting with raised base                                   |
| Material                 | TitanCeram                                                                                                                 |
| Surface                  | matt                                                                                                                       |
| Colour name              | Graphite CeramicPlus                                                                                                       |
| With TitanGlaze          | Yes                                                                                                                        |
| With overflow            | Yes                                                                                                                        |
| EAN number               | 4062373849217                                                                                                              |