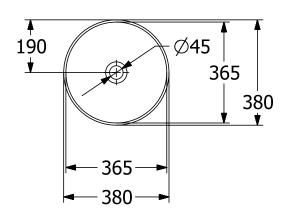

# TECHNICAL DRAWINGS

### 4A4500i4

#### 1. POSITION

| Article number           | 4A4500i4                                                                                                                   |
|--------------------------|----------------------------------------------------------------------------------------------------------------------------|
| Article title            | Villeroy & Boch Loop & Friends<br>Surface-mounted washbasin, 380 x<br>380 x 120 mm, Graphite<br>CeramicPlus, with overflow |
| Product designation      | Surface-mounted washbasin                                                                                                  |
| Collection               | Loop & Friends                                                                                                             |
| Assembly / Assembly type | Surface-mounted                                                                                                            |
| Scope of delivery        | 1 x surface-mounted washbasin , 1 x fastening set 1 x cut-out template                                                     |
| Length in mm             | 380                                                                                                                        |
| Width in mm              | 380                                                                                                                        |
| Height in mm             | 120                                                                                                                        |
| Interior depth           | 100                                                                                                                        |
| Diameter in mm           | 380                                                                                                                        |
| Weight in kg             | 6,60                                                                                                                       |
| express delivery         | No                                                                                                                         |
| Suitable for             | Wall-mounted tap fittings, Matching Villeroy&Boch furniture Tap fitting with raised base                                   |
| Material                 | TitanCeram                                                                                                                 |
| Surface                  | matt                                                                                                                       |
| Colour name              | Graphite CeramicPlus                                                                                                       |
| With TitanGlaze          | Yes                                                                                                                        |
| With overflow            | Yes                                                                                                                        |
| EAN number               | 4062373849217                                                                                                              |