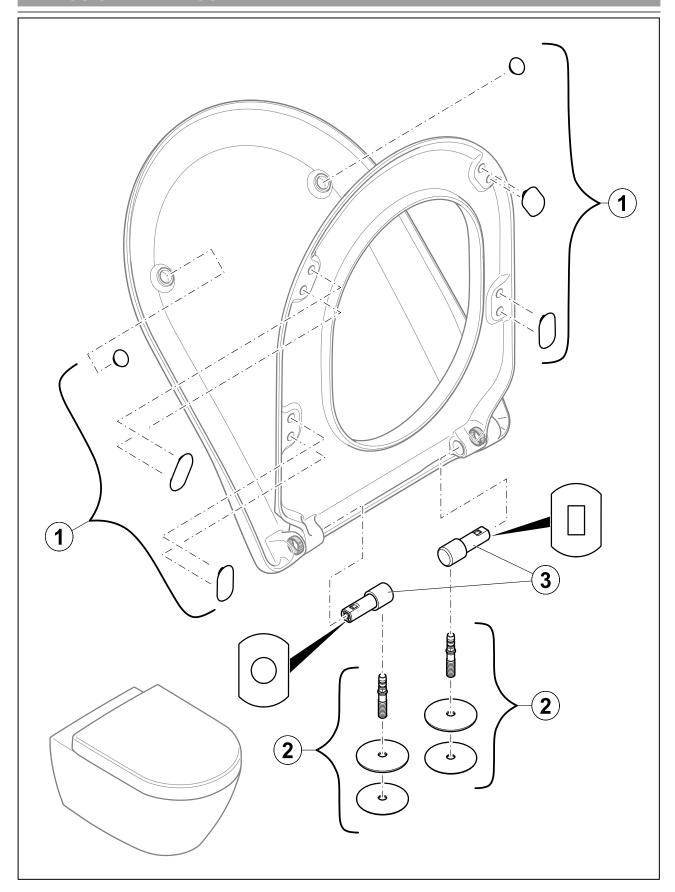

## EXPLOSION DRAWINGS

## BILL OF MATERIALS

| No. | Article No. | Description     | Quantity |
|-----|-------------|-----------------|----------|
| 1   | 92198600    | Buffer set      | 1        |
| 0   | 92198761    | Hinge set       | 1        |
| 3   | 92243500    | SoftClosing set | 1        |