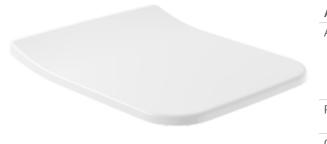

#### 1. POSITION

| Article number                                       | 9M79S101                                                                                                                                                                           |  |
|------------------------------------------------------|------------------------------------------------------------------------------------------------------------------------------------------------------------------------------------|--|
| Article title                                        | Villeroy & Boch Venticello Toilet seat<br>and cover SlimSeat (Wrapover), with<br>automatic lowering mechanism<br>(SoftClosing), with removable seat<br>(QuickRelease), White Alpin |  |
| Product designation                                  | Toilet seat and cover SlimSeat (Wrapover)                                                                                                                                          |  |
| Collection                                           | Venticello                                                                                                                                                                         |  |
| Scope of delivery                                    | 1 x toilet seat and cover                                                                                                                                                          |  |
| Length in mm                                         | 454                                                                                                                                                                                |  |
| Width in mm                                          | 379                                                                                                                                                                                |  |
| Height in mm                                         | 49                                                                                                                                                                                 |  |
| Weight in kg                                         | 2,69                                                                                                                                                                               |  |
| Rimless                                              | No                                                                                                                                                                                 |  |
| Innovative flushing technology (with TwistFlush)     | No                                                                                                                                                                                 |  |
| Innovative flushing technology (with TwistFlush[e³]) | No                                                                                                                                                                                 |  |
| Function                                             | <ul> <li>with automatic lowering<br/>mechanism (SoftClosing)</li> <li>with removable seat<br/>(QuickRelease)</li> </ul>                                                            |  |
| Material                                             | Duroplast                                                                                                                                                                          |  |
| Surface                                              | glossy                                                                                                                                                                             |  |
| Colour name                                          | White Alpin                                                                                                                                                                        |  |
| EAN number                                           | 4051202317515                                                                                                                                                                      |  |