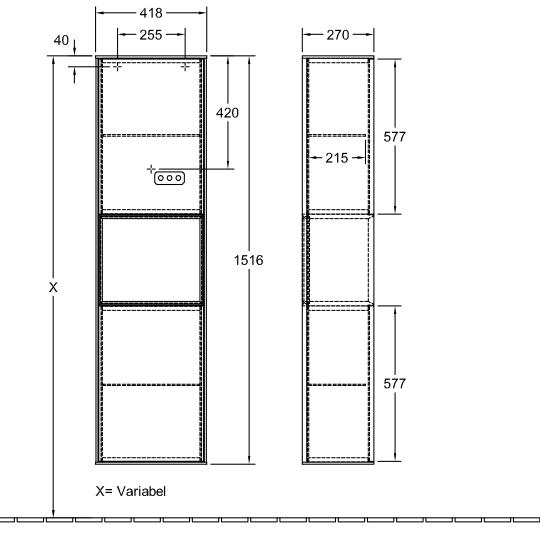

## TECHNICAL DRAWINGS

#### G460MTGM

 $\frac{1}{220}$  220 - 240 V loser Netzanschluss ( laut VDE 0100 Teil 701 )

ACHTUNG: Die Installation und die Anschlüsse müssen nach den gültigen Installationsvorschriften des jeweiligen Landes von einem konzessionierten Fachmann ausgeführt werden