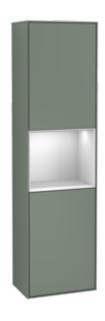

#### 1. POSITION

| Article number                                  | G460MTGM                                                                                                                                                                                                      |  |
|-------------------------------------------------|---------------------------------------------------------------------------------------------------------------------------------------------------------------------------------------------------------------|--|
| Article title                                   | Villeroy & Boch Finion Tall cabinet,<br>with lighting, 2 doors, 418 x 1516 x<br>270 mm, Olive Matt Lacquer / White<br>Matt Lacquer                                                                            |  |
| Product designation                             | Tall cabinet                                                                                                                                                                                                  |  |
| Collection                                      | Finion                                                                                                                                                                                                        |  |
| Assembly / Assembly type                        | wall-mounted                                                                                                                                                                                                  |  |
| Type of opening                                 | 2 doors                                                                                                                                                                                                       |  |
| Door hinge                                      | hinges on left                                                                                                                                                                                                |  |
| Equipment                                       | 2 x door , 2 x glass shelf                                                                                                                                                                                    |  |
| Scope of delivery                               | $1 \times \text{tall cabinet}$ , $1 \times \text{fastening set}$                                                                                                                                              |  |
| Position of shelf unit                          | centre                                                                                                                                                                                                        |  |
| Ordering information                            | The G999 02 00 remote is required to control the lighting. It is not included in the scope of delivery. Only one control unit is necessary per bathroom. It is not always possible to cancel or alter orders! |  |
| Depth in mm                                     | 270                                                                                                                                                                                                           |  |
| Width in mm                                     | 418                                                                                                                                                                                                           |  |
| Height in mm                                    | 1516                                                                                                                                                                                                          |  |
| Weight in kg                                    | 31,00                                                                                                                                                                                                         |  |
| express delivery                                | No                                                                                                                                                                                                            |  |
| Function                                        | <ul><li>with SoftClosing</li><li>with lighting</li><li>with push-to-open function</li></ul>                                                                                                                   |  |
| Material front                                  | MDF                                                                                                                                                                                                           |  |
| Surface of front                                | Paint                                                                                                                                                                                                         |  |
| Material body                                   | MDF                                                                                                                                                                                                           |  |
| Surface of body                                 | Paint                                                                                                                                                                                                         |  |
| Material shelf element                          | MDF                                                                                                                                                                                                           |  |
| Surface of shelf unit                           | Paint                                                                                                                                                                                                         |  |
| Operating mode                                  | Mains-operated                                                                                                                                                                                                |  |
| Energy detection                                | , This light contains built-in LEDs.<br>The LEDs in the light cannot be<br>replaced.                                                                                                                          |  |
| Lighting                                        | 3x LED                                                                                                                                                                                                        |  |
| Power of lamp                                   | 1 x LED / 2.3 W, 2 x LED / 11.2 W                                                                                                                                                                             |  |
| Light colour (designation & colour temperature) | 2700 K (neutral white) to 6480 K (daylight white)                                                                                                                                                             |  |
| Lighting control                                | With remote control, dimmable                                                                                                                                                                                 |  |