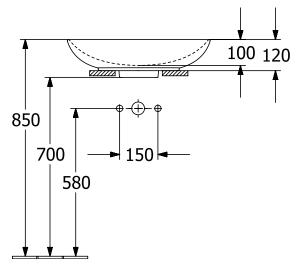

# TECHNICAL DRAWINGS

### 4A4700i4

#### 1. POSITION

| Article number           | 4A4700i4                                                                                                                                                           |
|--------------------------|--------------------------------------------------------------------------------------------------------------------------------------------------------------------|
| Article title            | Villeroy & Boch Loop & Friends<br>Surface-mounted washbasin, 560 x<br>380 x 120 mm, Graphite<br>CeramicPlus, with overflow                                         |
| Product designation      | Surface-mounted washbasin                                                                                                                                          |
| Collection               | Loop & Friends                                                                                                                                                     |
| Assembly / Assembly type | Surface-mounted                                                                                                                                                    |
| Scope of delivery        | $1\mathrm{x}$ surface-mounted washbasin , $1\mathrm{x}$ extended ball rod to operate pop-up outlet valve $1\mathrm{x}$ fastening set $1\mathrm{x}$ cutout template |
| Length in mm             | 380                                                                                                                                                                |
| Width in mm              | 560                                                                                                                                                                |
| Height in mm             | 120                                                                                                                                                                |
| Interior depth           | 100                                                                                                                                                                |
| Weight in kg             | 9,20                                                                                                                                                               |
| express delivery         | No                                                                                                                                                                 |
| Suitable for             | Wall-mounted tap fittings, Matching Villeroy&Boch furniture Tap fitting with raised base                                                                           |
| Material                 | TitanCeram                                                                                                                                                         |
| Surface                  | matt                                                                                                                                                               |
| Colour name              | Graphite CeramicPlus                                                                                                                                               |
| With TitanGlaze          | Yes                                                                                                                                                                |
| With overflow            | Yes                                                                                                                                                                |
| EAN number               | 4062373849163                                                                                                                                                      |