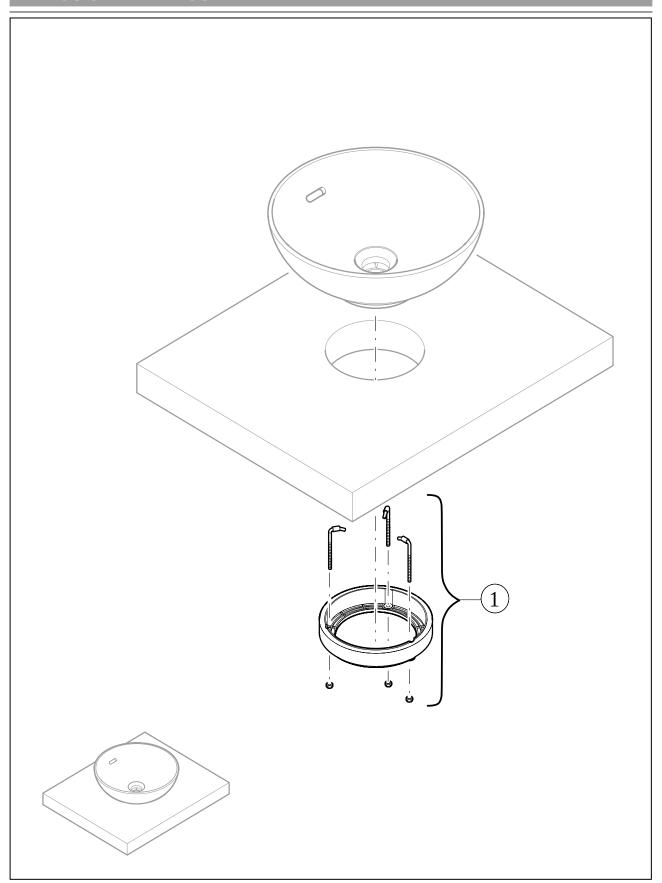

# EXPLOSION DRAWINGS

# BILL OF MATERIALS

No. Article No. Description Quantity

1 92221700 Fastening set 1