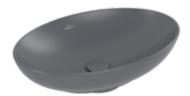

#### 1. POSITION

| Article number           | 4A4700i4                                                                                                                                                           |
|--------------------------|--------------------------------------------------------------------------------------------------------------------------------------------------------------------|
| Article title            | Villeroy & Boch Loop & Friends<br>Surface-mounted washbasin, 560 x<br>380 x 120 mm, Graphite<br>CeramicPlus, with overflow                                         |
| Product designation      | Surface-mounted washbasin                                                                                                                                          |
| Collection               | Loop & Friends                                                                                                                                                     |
| Assembly / Assembly type | Surface-mounted                                                                                                                                                    |
| Scope of delivery        | $1\mathrm{x}$ surface-mounted washbasin , $1\mathrm{x}$ extended ball rod to operate pop-up outlet valve $1\mathrm{x}$ fastening set $1\mathrm{x}$ cutout template |
| Length in mm             | 380                                                                                                                                                                |
| Width in mm              | 560                                                                                                                                                                |
| Height in mm             | 120                                                                                                                                                                |
| Interior depth           | 100                                                                                                                                                                |
| Weight in kg             | 9,20                                                                                                                                                               |
| express delivery         | No                                                                                                                                                                 |
| Suitable for             | Wall-mounted tap fittings, Matching Villeroy&Boch furniture Tap fitting with raised base                                                                           |
| Material                 | TitanCeram                                                                                                                                                         |
| Surface                  | matt                                                                                                                                                               |
| Colour name              | Graphite CeramicPlus                                                                                                                                               |
| With TitanGlaze          | Yes                                                                                                                                                                |
| With overflow            | Yes                                                                                                                                                                |
| EAN number               | 4062373849163                                                                                                                                                      |