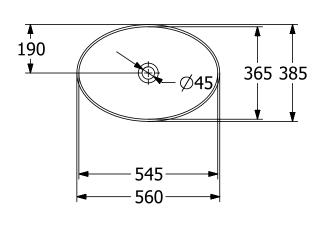

# TECHNICAL DRAWINGS

### 4A4700i4

#### 1. POSITION

| Article number           | 4A4700i4                                                                                                                                                           |
|--------------------------|--------------------------------------------------------------------------------------------------------------------------------------------------------------------|
| Article title            | Villeroy & Boch Loop & Friends<br>Surface-mounted washbasin, 560 x<br>380 x 120 mm, Graphite<br>CeramicPlus, with overflow                                         |
| Product designation      | Surface-mounted washbasin                                                                                                                                          |
| Collection               | Loop & Friends                                                                                                                                                     |
| Assembly / Assembly type | Surface-mounted                                                                                                                                                    |
| Scope of delivery        | $1\mathrm{x}$ surface-mounted washbasin , $1\mathrm{x}$ extended ball rod to operate pop-up outlet valve $1\mathrm{x}$ fastening set $1\mathrm{x}$ cutout template |
| Length in mm             | 380                                                                                                                                                                |
| Width in mm              | 560                                                                                                                                                                |
| Height in mm             | 120                                                                                                                                                                |
| Interior depth           | 100                                                                                                                                                                |
| Weight in kg             | 9,20                                                                                                                                                               |
| express delivery         | No                                                                                                                                                                 |
| Suitable for             | Wall-mounted tap fittings, Matching Villeroy&Boch furniture Tap fitting with raised base                                                                           |
| Material                 | TitanCeram                                                                                                                                                         |
| Surface                  | matt                                                                                                                                                               |
| Colour name              | Graphite CeramicPlus                                                                                                                                               |
| With TitanGlaze          | Yes                                                                                                                                                                |
| With overflow            | Yes                                                                                                                                                                |
| EAN number               | 4062373849163                                                                                                                                                      |