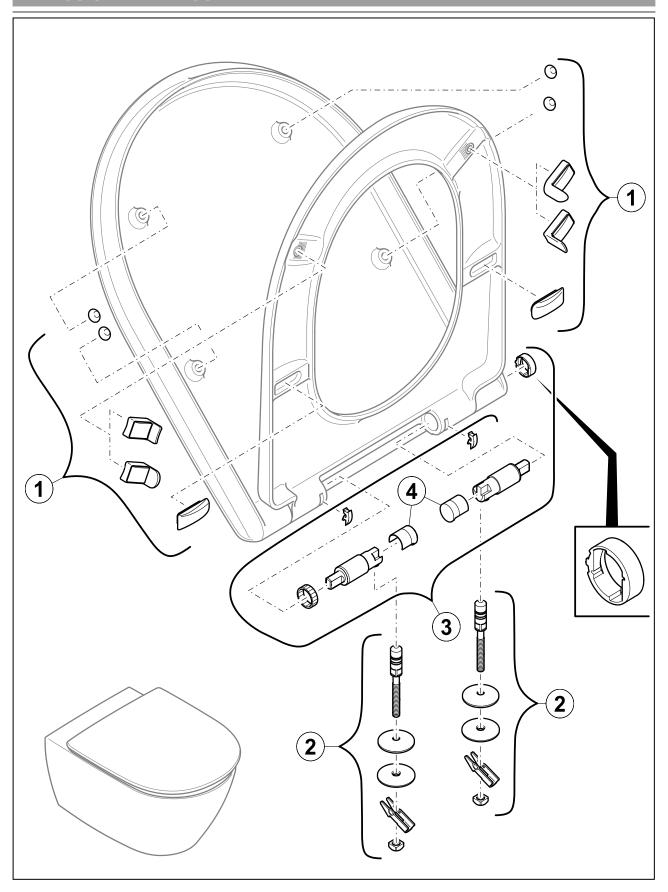

## **EXPLOSION DRAWINGS**

## BILL OF MATERIALS

| No. | Article No. | Description                            | Quantity |
|-----|-------------|----------------------------------------|----------|
| 0   | 92188000    | Buffer set                             | 1        |
| 2   | 92241761    | Hinge set                              | 1        |
| 0   | 92196400    | SoftClosing set                        | 1        |
| 4   | 92237200    | Plastic endcaps for toilet seat damper | 1        |