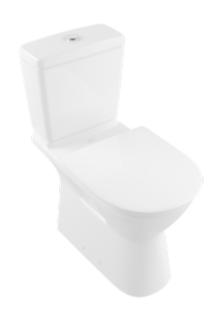

#### 1. POSITION

| Article number                                       | OMC701T1                                                                                                                                                                |  |  |
|------------------------------------------------------|-------------------------------------------------------------------------------------------------------------------------------------------------------------------------|--|--|
| Article title                                        | 9M67S1T1  Villeroy & Boch ViCare Toilet seat and cover ViCare, with automatic lowering mechanism (SoftClosing), with removable seat (QuickRelease), White Alpin AntiBac |  |  |
| Product designation                                  | Toilet seat and cover ViCare                                                                                                                                            |  |  |
| Collection                                           | ViCare                                                                                                                                                                  |  |  |
| Scope of delivery                                    | 1 x toilet seat and cover                                                                                                                                               |  |  |
| Length in mm                                         | 459                                                                                                                                                                     |  |  |
| Width in mm                                          | 369                                                                                                                                                                     |  |  |
| Height in mm                                         | 49                                                                                                                                                                      |  |  |
| Weight in kg                                         | 3,20                                                                                                                                                                    |  |  |
| Rimless                                              | No                                                                                                                                                                      |  |  |
| Innovative flushing technology (with TwistFlush)     | No                                                                                                                                                                      |  |  |
| Innovative flushing technology (with TwistFlush[e³]) | No                                                                                                                                                                      |  |  |
| Function                                             | <ul> <li>with automatic lowering<br/>mechanism (SoftClosing)</li> <li>with removable seat<br/>(QuickRelease)</li> </ul>                                                 |  |  |
| Material                                             | Duroplast                                                                                                                                                               |  |  |
| Surface                                              | glossy                                                                                                                                                                  |  |  |
| Colour name                                          | White Alpin AntiBac                                                                                                                                                     |  |  |
| EAN number                                           | 4051202348762                                                                                                                                                           |  |  |