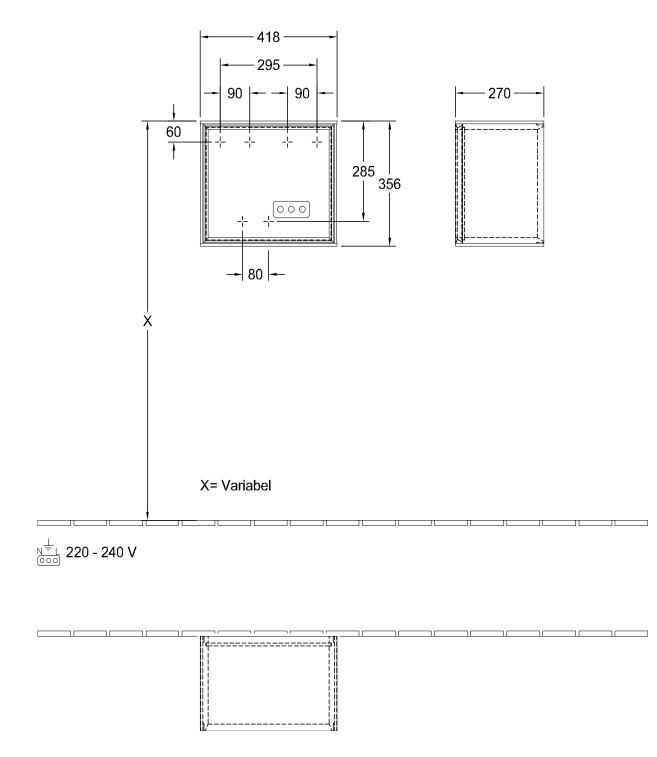

|
| Degree of protection                            | IP 44                                                                                                                                                                                                                        |
| EAN number                                      | 4051202606060                                                                                                                                                                                                                |



# COLOURS

#### COLOUR DESIGNATION



Glossy White Lacquer

#### COLOUR DESIGNATION OF SHELF UNIT



Black Matt Lacquer



# TECHNICAL DRAWINGS

#### F580PDGF