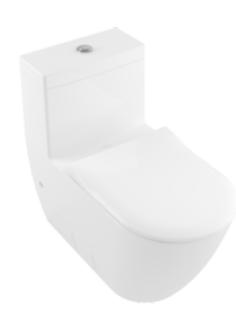

#### 1. POSITION

| Article number                                                    | 9M78S101                                                                                                                                                                |  |  |
|-------------------------------------------------------------------|-------------------------------------------------------------------------------------------------------------------------------------------------------------------------|--|--|
| Article title                                                     | Villeroy & Boch Subway 2.0 Toilet<br>seat and cover SlimSeat, with<br>automatic lowering mechanism<br>(SoftClosing), with removable seat<br>(QuickRelease), White Alpin |  |  |
| Product designation                                               | Toilet seat and cover SlimSeat                                                                                                                                          |  |  |
| Collection                                                        | Subway 2.0                                                                                                                                                              |  |  |
| Scope of delivery                                                 | 1 x toilet seat and cover                                                                                                                                               |  |  |
| Length in mm                                                      | 439                                                                                                                                                                     |  |  |
| Width in mm                                                       | 374                                                                                                                                                                     |  |  |
| Height in mm                                                      | 43                                                                                                                                                                      |  |  |
| Weight in kg                                                      | 2,82                                                                                                                                                                    |  |  |
| Rimless                                                           | No                                                                                                                                                                      |  |  |
| Innovative flushing technology (with TwistFlush)                  | No                                                                                                                                                                      |  |  |
| Innovative flushing technology (with TwistFlush[e <sup>3</sup> ]) | No                                                                                                                                                                      |  |  |
| Function                                                          | <ul> <li>with automatic lowering<br/>mechanism (SoftClosing)</li> <li>with removable seat<br/>(QuickRelease)</li> </ul>                                                 |  |  |
| Material                                                          | Duroplast                                                                                                                                                               |  |  |
| Surface                                                           | glossy                                                                                                                                                                  |  |  |
| Colour name                                                       | White Alpin                                                                                                                                                             |  |  |
| EAN number                                                        | 4051202264116                                                                                                                                                           |  |  |