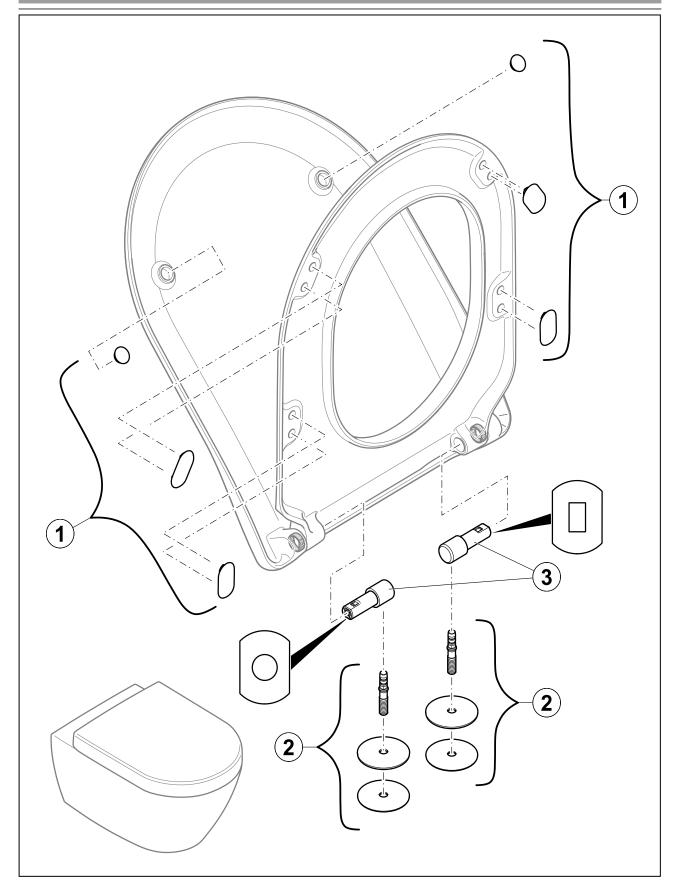

# EXPLOSION DRAWINGS

## BILL OF MATERIALS

| No. | Article No. | Description     | Quantity |
|-----|-------------|-----------------|----------|
| 1   | 92248600    | Buffer set      | 1        |
| 2   | 92247461    | Hinge set       | 1        |
| 3   | 92247700    | SoftClosing set | 1        |