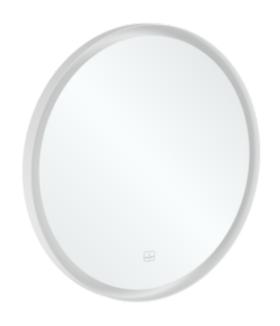

#### 1. POSITION

| Article number                                  | A4647100                                                                             |
|-------------------------------------------------|--------------------------------------------------------------------------------------|
| Article title                                   | Villeroy & Boch Subway 3.0 Mirror, with lighting, 712 x 712 x 45 mm                  |
| Product designation                             | Mirror                                                                               |
| Collection                                      | Subway 3.0                                                                           |
| Assembly / Assembly type                        | wall-mounted                                                                         |
| Equipment                                       | 1 x aluminium frame                                                                  |
| Scope of delivery                               | 1 x mirror , 1 x fastening set                                                       |
| Depth in mm                                     | 45                                                                                   |
| Width in mm                                     | 712                                                                                  |
| Height in mm                                    | 712                                                                                  |
| Weight in kg                                    | 7,50                                                                                 |
| express delivery                                | Yes                                                                                  |
| Function                                        | with lighting                                                                        |
| Material front                                  | mirror glass                                                                         |
| Surface of front                                | Mirror glass                                                                         |
| Material body                                   | aluminium                                                                            |
| Operating mode                                  | Mains-operated                                                                       |
| Energy detection                                | , This light contains built-in LEDs.<br>The LEDs in the light cannot be<br>replaced. |
| Lighting                                        | 1x LED                                                                               |
| Power of lamp                                   | 1 x LED / 17.28 W                                                                    |
| Light colour (designation & colour temperature) | 2700 K (warm white) to 6500 K (daylight white)                                       |
| Lighting control                                | with sensor dimmer                                                                   |
| Degree of protection                            | IP 44                                                                                |
| EAN number                                      | 4065467163671                                                                        |
|                                                 |                                                                                      |