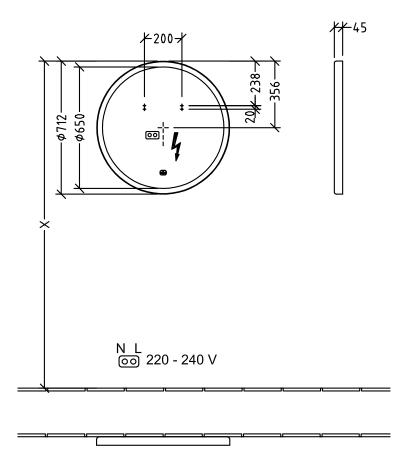

# TECHNICAL DRAWINGS

## A4647100

#### 1. POSITION

| Article number                                  | A4647100                                                                             |
|-------------------------------------------------|--------------------------------------------------------------------------------------|
| Article title                                   | Villeroy & Boch Subway 3.0 Mirror, with lighting, 712 x 712 x 45 mm                  |
| Product designation                             | Mirror                                                                               |
| Collection                                      | Subway 3.0                                                                           |
| Assembly / Assembly type                        | wall-mounted                                                                         |
| Equipment                                       | 1 x aluminium frame                                                                  |
| Scope of delivery                               | 1 x mirror , 1 x fastening set                                                       |
| Depth in mm                                     | 45                                                                                   |
| Width in mm                                     | 712                                                                                  |
| Height in mm                                    | 712                                                                                  |
| Weight in kg                                    | 7,50                                                                                 |
| express delivery                                | Yes                                                                                  |
| Function                                        | with lighting                                                                        |
| Material front                                  | mirror glass                                                                         |
| Surface of front                                | Mirror glass                                                                         |
| Material body                                   | aluminium                                                                            |
| Operating mode                                  | Mains-operated                                                                       |
| Energy detection                                | , This light contains built-in LEDs.<br>The LEDs in the light cannot be<br>replaced. |
| Lighting                                        | 1x LED                                                                               |
| Power of lamp                                   | 1 x LED / 17.28 W                                                                    |
| Light colour (designation & colour temperature) | 2700 K (warm white) to 6500 K (daylight white)                                       |
| Lighting control                                | with sensor dimmer                                                                   |
| Degree of protection                            | IP 44                                                                                |
| EAN number                                      | 4065467163671                                                                        |
|                                                 |                                                                                      |