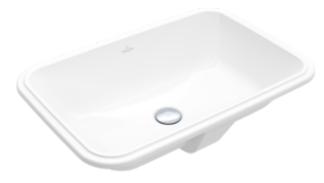

#### 1. POSITION

| Article number           | 5A776101                                                                                                                                    |
|--------------------------|---------------------------------------------------------------------------------------------------------------------------------------------|
| Article title            | Villeroy & Boch Architectura<br>Undercounter washbasin, 570 x 370<br>x 175 mm, White Alpin, without<br>overflow, outside surface not glazed |
| Product designation      | Undercounter washbasin                                                                                                                      |
| Collection               | Architectura                                                                                                                                |
| Assembly / Assembly type | Undercounter                                                                                                                                |
| Scope of delivery        | 1 x undercounter washbasin , 1 x fastening set with cut-out template                                                                        |
| Ordering information     | Please order non-closable drain valve separately.                                                                                           |
| Length in mm             | 370                                                                                                                                         |
| Width in mm              | 570                                                                                                                                         |
| Height in mm             | 175                                                                                                                                         |
| Interior depth           | 130                                                                                                                                         |
| Weight in kg             | 10,00                                                                                                                                       |
| express delivery         | No                                                                                                                                          |
| Material                 | Sanitary ceramics                                                                                                                           |
| Surface                  | glossy                                                                                                                                      |
| Colour name              | White Alpin                                                                                                                                 |
| With TitanGlaze          | No                                                                                                                                          |
| With overflow            | No                                                                                                                                          |
| EAN number               | 4062373807347                                                                                                                               |