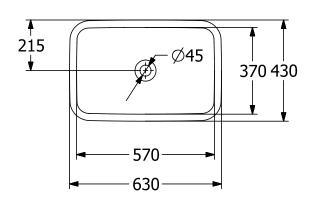

# TECHNICAL DRAWINGS

### 5A776101

#### 1. POSITION

| Article number           | 5A776101                                                                                                                                    |
|--------------------------|---------------------------------------------------------------------------------------------------------------------------------------------|
| Article title            | Villeroy & Boch Architectura<br>Undercounter washbasin, 570 x 370<br>x 175 mm, White Alpin, without<br>overflow, outside surface not glazed |
| Product designation      | Undercounter washbasin                                                                                                                      |
| Collection               | Architectura                                                                                                                                |
| Assembly / Assembly type | Undercounter                                                                                                                                |
| Scope of delivery        | 1 x undercounter washbasin , 1 x fastening set with cut-out template                                                                        |
| Ordering information     | Please order non-closable drain valve separately.                                                                                           |
| Length in mm             | 370                                                                                                                                         |
| Width in mm              | 570                                                                                                                                         |
| Height in mm             | 175                                                                                                                                         |
| Interior depth           | 130                                                                                                                                         |
| Weight in kg             | 10,00                                                                                                                                       |
| express delivery         | No                                                                                                                                          |
| Material                 | Sanitary ceramics                                                                                                                           |
| Surface                  | glossy                                                                                                                                      |
| Colour name              | White Alpin                                                                                                                                 |
| With TitanGlaze          | No                                                                                                                                          |
| With overflow            | No                                                                                                                                          |
| EAN number               | 4062373807347                                                                                                                               |