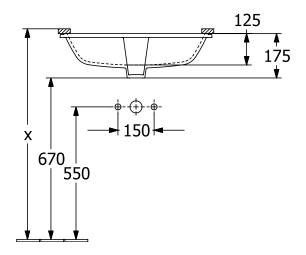

# TECHNICAL DRAWINGS

### 5A776101

#### 1. POSITION

| Article number           | 5A776101                                                                                                                                    |
|--------------------------|---------------------------------------------------------------------------------------------------------------------------------------------|
| Article title            | Villeroy & Boch Architectura<br>Undercounter washbasin, 570 x 370<br>x 175 mm, White Alpin, without<br>overflow, outside surface not glazed |
| Product designation      | Undercounter washbasin                                                                                                                      |
| Collection               | Architectura                                                                                                                                |
| Assembly / Assembly type | Undercounter                                                                                                                                |
| Scope of delivery        | 1 x undercounter washbasin , 1 x fastening set with cut-out template                                                                        |
| Ordering information     | Please order non-closable drain valve separately.                                                                                           |
| Length in mm             | 370                                                                                                                                         |
| Width in mm              | 570                                                                                                                                         |
| Height in mm             | 175                                                                                                                                         |
| Interior depth           | 130                                                                                                                                         |
| Weight in kg             | 10,00                                                                                                                                       |
| express delivery         | No                                                                                                                                          |
| Material                 | Sanitary ceramics                                                                                                                           |
| Surface                  | glossy                                                                                                                                      |
| Colour name              | White Alpin                                                                                                                                 |
| With TitanGlaze          | No                                                                                                                                          |
| With overflow            | No                                                                                                                                          |
| EAN number               | 4062373807347                                                                                                                               |