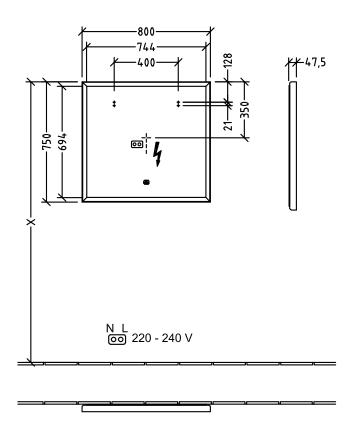

# TECHNICAL DRAWINGS

## A4638000

| <u> </u>        | Subway 3.0<br>A46380YY |
|-----------------|------------------------|
| Villeroy & Boch | V01 / 10.12.2020       |

#### 1. POSITION

| Article number                                  | A4638000                                                                             |
|-------------------------------------------------|--------------------------------------------------------------------------------------|
| Article title                                   | Villeroy & Boch Subway 3.0 Mirror, with lighting, 800 x 750 x 47,5 mm                |
| Product designation                             | Mirror                                                                               |
| Collection                                      | Subway 3.0                                                                           |
| Assembly / Assembly type                        | wall-mounted                                                                         |
| Equipment                                       | 1 x aluminium frame                                                                  |
| Scope of delivery                               | 1 x mirror , 1 x fastening set                                                       |
| Depth in mm                                     | 47,5                                                                                 |
| Width in mm                                     | 800                                                                                  |
| Height in mm                                    | 750                                                                                  |
| Weight in kg                                    | 9,70                                                                                 |
| express delivery                                | Yes                                                                                  |
| Function                                        | with lighting                                                                        |
| Material front                                  | mirror glass                                                                         |
| Surface of front                                | Mirror glass                                                                         |
| Material body                                   | aluminium                                                                            |
| Operating mode                                  | Mains-operated                                                                       |
| Energy detection                                | , This light contains replaceable LED lamps. The lamps in the light can be replaced. |
| Lighting                                        | 1x LED                                                                               |
| Power of lamp                                   | 1 x LED / 25,44 W                                                                    |
| Light colour (designation & colour temperature) | 2700 K (warm white) to 6500 K (daylight white)                                       |
| Lighting control                                | with sensor dimmer                                                                   |
| Degree of protection                            | IP 44                                                                                |
| EAN number                                      | 4062373836767                                                                        |
| 0                                               |                                                                                      |