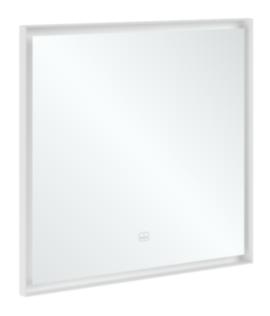

#### 1. POSITION

| Article number                                  | A4638000                                                                             |
|-------------------------------------------------|--------------------------------------------------------------------------------------|
| Article title                                   | Villeroy & Boch Subway 3.0 Mirror, with lighting, 800 x 750 x 47,5 mm                |
| Product designation                             | Mirror                                                                               |
| Collection                                      | Subway 3.0                                                                           |
| Assembly / Assembly type                        | wall-mounted                                                                         |
| Equipment                                       | 1 x aluminium frame                                                                  |
| Scope of delivery                               | 1 x mirror , 1 x fastening set                                                       |
| Depth in mm                                     | 47,5                                                                                 |
| Width in mm                                     | 800                                                                                  |
| Height in mm                                    | 750                                                                                  |
| Weight in kg                                    | 9,70                                                                                 |
| express delivery                                | Yes                                                                                  |
| Function                                        | with lighting                                                                        |
| Material front                                  | mirror glass                                                                         |
| Surface of front                                | Mirror glass                                                                         |
| Material body                                   | aluminium                                                                            |
| Operating mode                                  | Mains-operated                                                                       |
| Energy detection                                | , This light contains replaceable LED lamps. The lamps in the light can be replaced. |
| Lighting                                        | 1x LED                                                                               |
| Power of lamp                                   | 1 x LED / 25,44 W                                                                    |
| Light colour (designation & colour temperature) | 2700 K (warm white) to 6500 K (daylight white)                                       |
| Lighting control                                | with sensor dimmer                                                                   |
| Degree of protection                            | IP 44                                                                                |
| EAN number                                      | 4062373836767                                                                        |
| 0                                               |                                                                                      |