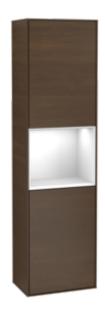

#### 1. POSITION

| Article number                                  | F470GFGN                                                                                                                                                                                                      |
|-------------------------------------------------|---------------------------------------------------------------------------------------------------------------------------------------------------------------------------------------------------------------|
| Article title                                   | Villeroy & Boch Finion Tall cabinet,<br>with lighting, 2 doors, 418 x 1516 x<br>270 mm, Walnut Veneer / Glossy<br>White Lacquer                                                                               |
| Product designation                             | Tall cabinet                                                                                                                                                                                                  |
| Collection                                      | Finion                                                                                                                                                                                                        |
| Assembly / Assembly type                        | wall-mounted                                                                                                                                                                                                  |
| Type of opening                                 | 2 doors                                                                                                                                                                                                       |
| Door hinge                                      | hinges on right                                                                                                                                                                                               |
| Equipment                                       | 2 x door , 2 x glass shelf                                                                                                                                                                                    |
| Scope of delivery                               | 1 x tall cabinet , 1 x fastening set                                                                                                                                                                          |
| Position of shelf unit                          | centre                                                                                                                                                                                                        |
| Ordering information                            | The G999 02 00 remote is required to control the lighting. It is not included in the scope of delivery. Only one control unit is necessary per bathroom. It is not always possible to cancel or alter orders! |
| Depth in mm                                     | 270                                                                                                                                                                                                           |
| Width in mm                                     | 418                                                                                                                                                                                                           |
| Height in mm                                    | 1516                                                                                                                                                                                                          |
| Weight in kg                                    | 31,00                                                                                                                                                                                                         |
| express delivery                                | No                                                                                                                                                                                                            |
| Function                                        | <ul><li>with SoftClosing</li><li>with lighting</li><li>with push-to-open function</li></ul>                                                                                                                   |
| Material front                                  | MDF                                                                                                                                                                                                           |
| Surface of front                                | Veneer                                                                                                                                                                                                        |
| Material body                                   | MDF                                                                                                                                                                                                           |
| Surface of body                                 | Veneer                                                                                                                                                                                                        |
| Material shelf element                          | MDF                                                                                                                                                                                                           |
| Surface of shelf unit                           | Paint                                                                                                                                                                                                         |
| Operating mode                                  | Mains-operated                                                                                                                                                                                                |
| Energy detection                                | , This light contains built-in LEDs.<br>The LEDs in the light cannot be<br>replaced.                                                                                                                          |
| Lighting                                        | 1x LED                                                                                                                                                                                                        |
| Power of lamp                                   | 1 x LED / 2.3 W                                                                                                                                                                                               |
| Light colour (designation & colour temperature) | 2700 K (neutral white) to 6480 K (daylight white)                                                                                                                                                             |
| Lighting control                                | With remote control, dimmable                                                                                                                                                                                 |

### **COLOUR DESIGNATION**

Walnut Veneer

### **COLOUR DESIGNATION OF SHELF UNIT**

Glossy White Lacquer