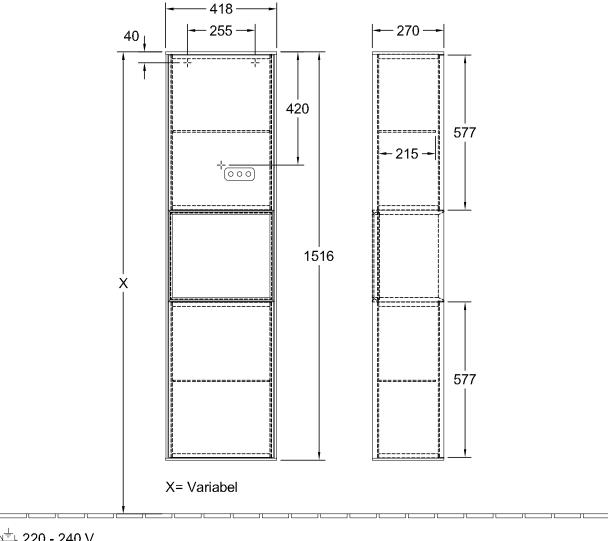

#### 1. POSITION

| Article number                                  | F470GFGN                                                                                                                                                                                                      |
|-------------------------------------------------|---------------------------------------------------------------------------------------------------------------------------------------------------------------------------------------------------------------|
| Article title                                   | Villeroy & Boch Finion Tall cabinet,<br>with lighting, 2 doors, 418 x 1516 x<br>270 mm, Walnut Veneer / Glossy<br>White Lacquer                                                                               |
| Product designation                             | Tall cabinet                                                                                                                                                                                                  |
| Collection                                      | Finion                                                                                                                                                                                                        |
| Assembly / Assembly type                        | wall-mounted                                                                                                                                                                                                  |
| Type of opening                                 | 2 doors                                                                                                                                                                                                       |
| Door hinge                                      | hinges on right                                                                                                                                                                                               |
| Equipment                                       | 2 x door , 2 x glass shelf                                                                                                                                                                                    |
| Scope of delivery                               | 1 x tall cabinet , 1 x fastening set                                                                                                                                                                          |
| Position of shelf unit                          | centre                                                                                                                                                                                                        |
| Ordering information                            | The G999 02 00 remote is required to control the lighting. It is not included in the scope of delivery. Only one control unit is necessary per bathroom. It is not always possible to cancel or alter orders! |
| Depth in mm                                     | 270                                                                                                                                                                                                           |
| Width in mm                                     | 418                                                                                                                                                                                                           |
| Height in mm                                    | 1516                                                                                                                                                                                                          |
| Weight in kg                                    | 31,00                                                                                                                                                                                                         |
| express delivery                                | No                                                                                                                                                                                                            |
| Function                                        | <ul><li>with SoftClosing</li><li>with lighting</li><li>with push-to-open function</li></ul>                                                                                                                   |
| Material front                                  | MDF                                                                                                                                                                                                           |
| Surface of front                                | Veneer                                                                                                                                                                                                        |
| Material body                                   | MDF                                                                                                                                                                                                           |
| Surface of body                                 | Veneer                                                                                                                                                                                                        |
| Material shelf element                          | MDF                                                                                                                                                                                                           |
| Surface of shelf unit                           | Paint                                                                                                                                                                                                         |
| Operating mode                                  | Mains-operated                                                                                                                                                                                                |
| Energy detection                                | , This light contains built-in LEDs.<br>The LEDs in the light cannot be<br>replaced.                                                                                                                          |
| Lighting                                        | 1x LED                                                                                                                                                                                                        |
| Power of lamp                                   | 1 x LED / 2.3 W                                                                                                                                                                                               |
| Light colour (designation & colour temperature) | 2700 K (neutral white) to 6480 K (daylight white)                                                                                                                                                             |
| Lighting control                                | With remote control, dimmable                                                                                                                                                                                 |

# TECHNICAL DRAWINGS

### F470GFGN