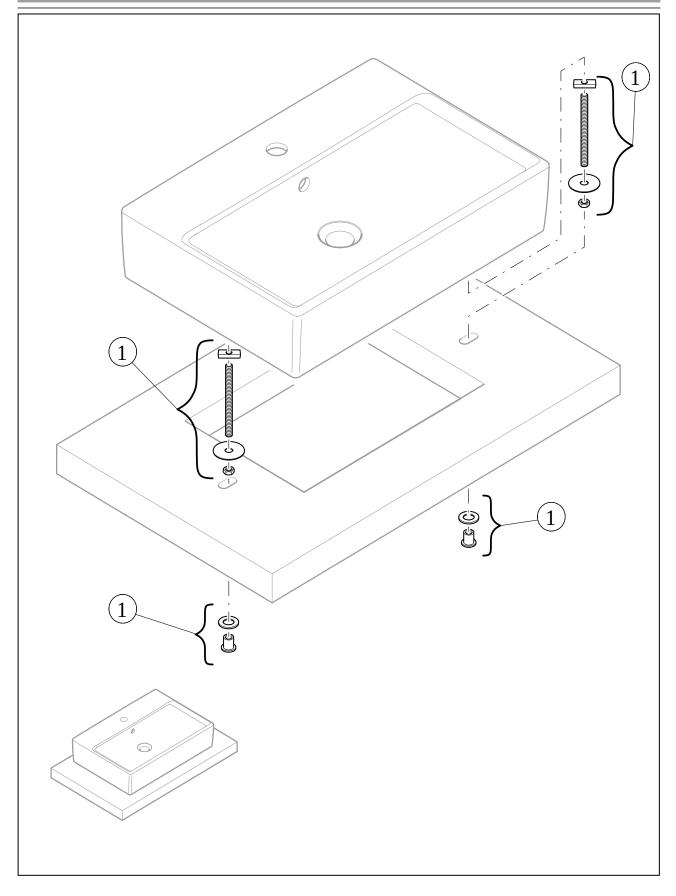

## EXPLOSION DRAWINGS

## BILL OF MATERIALS

No. Article No.

1

92225600

Description Fastening set Quantity

1