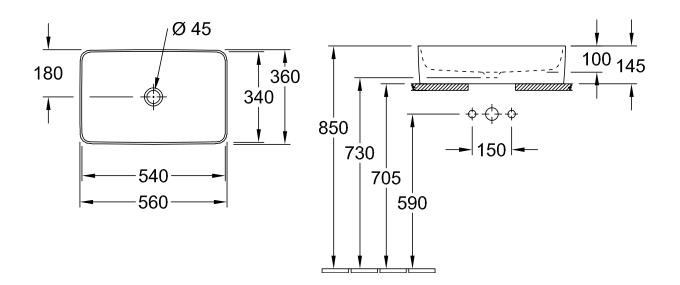

# TECHNICAL DRAWINGS

### 4A2056R1

#### 1. POSITION

| Article number           | 4A2056R1                                                                                                                   |
|--------------------------|----------------------------------------------------------------------------------------------------------------------------|
| Article title            | Villeroy & Boch Collaro Surface-<br>mounted washbasin, 560 x 360 x<br>145 mm, White Alpin CeramicPlus,<br>without overflow |
| Product designation      | Surface-mounted washbasin                                                                                                  |
| Collection               | Collaro                                                                                                                    |
| Assembly / Assembly type | Surface-mounted                                                                                                            |
| Assembly instructions    | Recommendation: to be installed<br>with a gap of at least 50 mm<br>between the washbasin and the wall                      |
| Scope of delivery        | 1 x surface-mounted washbasin , 1 x fastening set 1 x cut-out template                                                     |
| Ordering information     | Please order non-closable drain valve separately.                                                                          |
| Length in mm             | 360                                                                                                                        |
| Width in mm              | 560                                                                                                                        |
| Height in mm             | 145                                                                                                                        |
| Interior depth           | 100                                                                                                                        |
| Weight in kg             | 14,37                                                                                                                      |
| express delivery         | No                                                                                                                         |
| Suitable for             | Wall-mounted tap fittings, Matching<br>Villeroy&Boch furniture Tap fitting<br>with raised base                             |
| Material                 | TitanCeram                                                                                                                 |
| Surface                  | glossy                                                                                                                     |
| Colour name              | White Alpin CeramicPlus                                                                                                    |
| With TitanGlaze          | No                                                                                                                         |
| With overflow            | No                                                                                                                         |
| EAN number               | 4051202728656                                                                                                              |