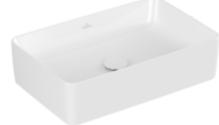

#### 1. POSITION

| Article number           | 4A2056R1                                                                                                                   |
|--------------------------|----------------------------------------------------------------------------------------------------------------------------|
| Article title            | Villeroy & Boch Collaro Surface-<br>mounted washbasin, 560 x 360 x<br>145 mm, White Alpin CeramicPlus,<br>without overflow |
| Product designation      | Surface-mounted washbasin                                                                                                  |
| Collection               | Collaro                                                                                                                    |
| Assembly / Assembly type | Surface-mounted                                                                                                            |
| Assembly instructions    | Recommendation: to be installed<br>with a gap of at least 50 mm<br>between the washbasin and the wall                      |
| Scope of delivery        | 1 x surface-mounted washbasin , 1 x fastening set 1 x cut-out template                                                     |
| Ordering information     | Please order non-closable drain valve separately.                                                                          |
| Length in mm             | 360                                                                                                                        |
| Width in mm              | 560                                                                                                                        |
| Height in mm             | 145                                                                                                                        |
| Interior depth           | 100                                                                                                                        |
| Weight in kg             | 14,37                                                                                                                      |
| express delivery         | No                                                                                                                         |
| Suitable for             | Wall-mounted tap fittings, Matching<br>Villeroy&Boch furniture Tap fitting<br>with raised base                             |
| Material                 | TitanCeram                                                                                                                 |
| Surface                  | glossy                                                                                                                     |
| Colour name              | White Alpin CeramicPlus                                                                                                    |
| With TitanGlaze          | No                                                                                                                         |
| With overflow            | No                                                                                                                         |
| EAN number               | 4051202728656                                                                                                              |