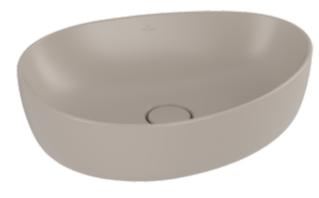

#### 1. POSITION

| Article number           | 4A7351AM                                                                                                                     |
|--------------------------|------------------------------------------------------------------------------------------------------------------------------|
| Article title            | Villeroy & Boch Antao Surface-<br>mounted washbasin, 510 x 400 x<br>146 mm, Almond CeramicPlus,<br>without overflow          |
| Product designation      | Surface-mounted washbasin                                                                                                    |
| Collection               | Antao                                                                                                                        |
| Assembly / Assembly type | Surface-mounted                                                                                                              |
| Scope of delivery        | 1 x surface-mounted washbasin , 1 x fastening set 1 x cut-out template 1 x non-closing outlet valve with ceramic valve cover |
| Length in mm             | 400                                                                                                                          |
| Width in mm              | 510                                                                                                                          |
| Height in mm             | 146                                                                                                                          |
| Interior depth           | 115                                                                                                                          |
| Weight in kg             | 9,70                                                                                                                         |
| express delivery         | No                                                                                                                           |
| Suitable for             | Wall-mounted tap fittings, Matching Villeroy&Boch furniture Tap fitting with raised base                                     |
| Material                 | TitanCeram                                                                                                                   |
| Surface                  | matt                                                                                                                         |
| Colour name              | Almond CeramicPlus                                                                                                           |
| With TitanGlaze          | Yes                                                                                                                          |
| With overflow            | No                                                                                                                           |
| EAN number               | 4062373907122                                                                                                                |