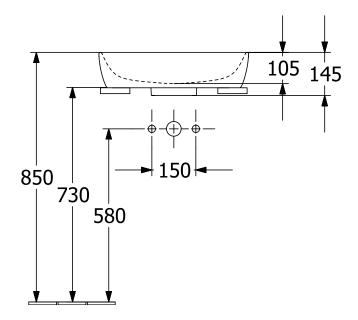

# TECHNICAL DRAWINGS

### 4A7351AM

#### 1. POSITION

| Article number           | 4A7351AM                                                                                                                     |
|--------------------------|------------------------------------------------------------------------------------------------------------------------------|
| Article title            | Villeroy & Boch Antao Surface-<br>mounted washbasin, 510 x 400 x<br>146 mm, Almond CeramicPlus,<br>without overflow          |
| Product designation      | Surface-mounted washbasin                                                                                                    |
| Collection               | Antao                                                                                                                        |
| Assembly / Assembly type | Surface-mounted                                                                                                              |
| Scope of delivery        | 1 x surface-mounted washbasin , 1 x fastening set 1 x cut-out template 1 x non-closing outlet valve with ceramic valve cover |
| Length in mm             | 400                                                                                                                          |
| Width in mm              | 510                                                                                                                          |
| Height in mm             | 146                                                                                                                          |
| Interior depth           | 115                                                                                                                          |
| Weight in kg             | 9,70                                                                                                                         |
| express delivery         | No                                                                                                                           |
| Suitable for             | Wall-mounted tap fittings, Matching Villeroy&Boch furniture Tap fitting with raised base                                     |
| Material                 | TitanCeram                                                                                                                   |
| Surface                  | matt                                                                                                                         |
| Colour name              | Almond CeramicPlus                                                                                                           |
| With TitanGlaze          | Yes                                                                                                                          |
| With overflow            | No                                                                                                                           |
| EAN number               | 4062373907122                                                                                                                |