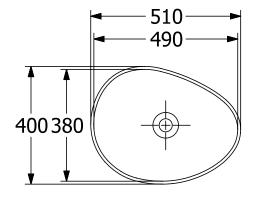

# TECHNICAL DRAWINGS

### 4A7351AM

#### 1. POSITION

| Article number           | 4A7351AM                                                                                                                     |
|--------------------------|------------------------------------------------------------------------------------------------------------------------------|
| Article title            | Villeroy & Boch Antao Surface-<br>mounted washbasin, 510 x 400 x<br>146 mm, Almond CeramicPlus,<br>without overflow          |
| Product designation      | Surface-mounted washbasin                                                                                                    |
| Collection               | Antao                                                                                                                        |
| Assembly / Assembly type | Surface-mounted                                                                                                              |
| Scope of delivery        | 1 x surface-mounted washbasin , 1 x fastening set 1 x cut-out template 1 x non-closing outlet valve with ceramic valve cover |
| Length in mm             | 400                                                                                                                          |
| Width in mm              | 510                                                                                                                          |
| Height in mm             | 146                                                                                                                          |
| Interior depth           | 115                                                                                                                          |
| Weight in kg             | 9,70                                                                                                                         |
| express delivery         | No                                                                                                                           |
| Suitable for             | Wall-mounted tap fittings, Matching Villeroy&Boch furniture Tap fitting with raised base                                     |
| Material                 | TitanCeram                                                                                                                   |
| Surface                  | matt                                                                                                                         |
| Colour name              | Almond CeramicPlus                                                                                                           |
| With TitanGlaze          | Yes                                                                                                                          |
| With overflow            | No                                                                                                                           |
| EAN number               | 4062373907122                                                                                                                |