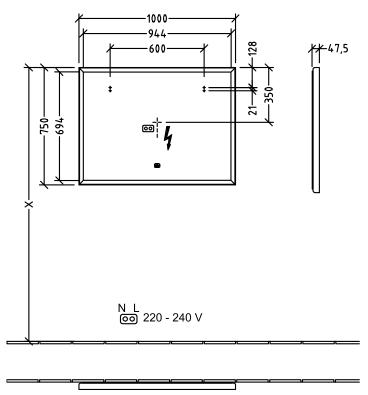

#### 1. POSITION

| Article number                                  | A4631000                                                                             |
|-------------------------------------------------|--------------------------------------------------------------------------------------|
| Article title                                   | Villeroy & Boch Subway 3.0 Mirror, with lighting, 1000 x 750 x 47,5 mm               |
| Product designation                             | Mirror                                                                               |
| Collection                                      | Subway 3.0                                                                           |
| Assembly / Assembly type                        | wall-mounted                                                                         |
| Equipment                                       | 1 x aluminium frame                                                                  |
| Scope of delivery                               | 1 x mirror , 1 x fastening set                                                       |
| Depth in mm                                     | 47,5                                                                                 |
| Width in mm                                     | 1000                                                                                 |
| Height in mm                                    | 750                                                                                  |
| Weight in kg                                    | 11,70                                                                                |
| express delivery                                | Yes                                                                                  |
| Function                                        | with lighting                                                                        |
| Material front                                  | mirror glass                                                                         |
| Surface of front                                | Mirror glass                                                                         |
| Material body                                   | aluminium                                                                            |
| Operating mode                                  | Mains-operated                                                                       |
| Energy detection                                | , This light contains replaceable LED lamps. The lamps in the light can be replaced. |
| Lighting                                        | 1x LED                                                                               |
| Power of lamp                                   | 1 x LED / 29,28 W                                                                    |
| Light colour (designation & colour temperature) | 2700 K (warm white) to 6500 K (daylight white)                                       |
| Lighting control                                | with sensor dimmer                                                                   |
| Degree of protection                            | IP 44                                                                                |
| EAN number                                      | 4062373836743                                                                        |
|                                                 |                                                                                      |

## A4631000

| Subway 3.0<br>A46310YY |                 |
|------------------------|-----------------|
| V01 / 10.12.2020       | Villeroy & Boch |