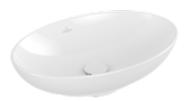

#### 1. POSITION

| Article number           | 4A4701R1                                                                                                                         |
|--------------------------|----------------------------------------------------------------------------------------------------------------------------------|
| Article title            | Villeroy & Boch Loop & Friends<br>Surface-mounted washbasin, 560 x<br>380 x 120 mm, White Alpin<br>CeramicPlus, without overflow |
| Product designation      | Surface-mounted washbasin                                                                                                        |
| Collection               | Loop & Friends                                                                                                                   |
| Assembly / Assembly type | Surface-mounted                                                                                                                  |
| Scope of delivery        | 1 x surface-mounted washbasin , 1 x fastening set 1 x cut-out template                                                           |
| Length in mm             | 380                                                                                                                              |
| Width in mm              | 560                                                                                                                              |
| Height in mm             | 120                                                                                                                              |
| Interior depth           | 100                                                                                                                              |
| Weight in kg             | 10,00                                                                                                                            |
| express delivery         | No                                                                                                                               |
| Suitable for             | Wall-mounted tap fittings, Matching Villeroy&Boch furniture Tap fitting with raised base                                         |
| Material                 | TitanCeram                                                                                                                       |
| Surface                  | glossy                                                                                                                           |
| Colour name              | White Alpin CeramicPlus                                                                                                          |
| With TitanGlaze          | No                                                                                                                               |
| With overflow            | No                                                                                                                               |
| EAN number               | 4062373850190                                                                                                                    |