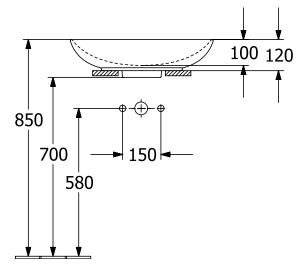

|
| Colour name              | White Alpin CeramicPlus                                                                                                          |
| With TitanGlaze          | No                                                                                                                               |
| With overflow            | No                                                                                                                               |
| EAN number               | 4062373850190                                                                                                                    |

### COLOUR

#### **COLOUR DESIGNATION**



White Alpin



# TECHNICAL DRAWINGS

### 4A4701R1







# EXPLOSION DRAWINGS





# BILL OF MATERIALS

No. Article No. Description Quantity

1 92221700 Fastening set 1