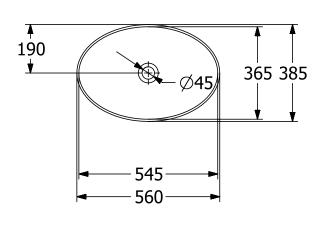

|
| Colour name              | White Alpin CeramicPlus                                                                                                          |
| With TitanGlaze          | No                                                                                                                               |
| With overflow            | No                                                                                                                               |
| EAN number               | 4062373850190                                                                                                                    |

### COLOUR

#### **COLOUR DESIGNATION**



White Alpin



# TECHNICAL DRAWINGS

### 4A4701R1







# EXPLOSION DRAWINGS





# BILL OF MATERIALS

No. Article No. Description Quantity

1 92221700 Fastening set 1