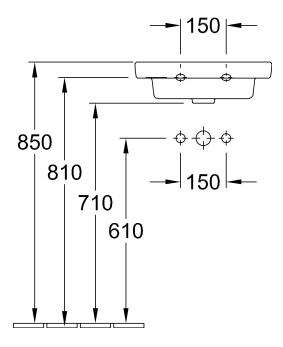

# TECHNICAL DRAWINGS

### 7315F501

#### 1. POSITION

| Article number                      | 7315F501                                                                                       |
|-------------------------------------|------------------------------------------------------------------------------------------------|
| Article title                       | Villeroy & Boch Subway 2.0<br>Handwashbasin, 450 x 370 x 155<br>mm, White Alpin, with overflow |
| Product designation                 | Handwashbasin                                                                                  |
| Collection                          | Subway 2.0                                                                                     |
| Assembly / Assembly type            | wall-mounted                                                                                   |
| Assembly instructions               | for installation with furniture Subway 2.0                                                     |
| Scope of delivery                   | 1 x handwashbasin                                                                              |
| Ordering information                | Optionally available: Outlet valve with ceramic cover.                                         |
| Length in mm                        | 370                                                                                            |
| Width in mm                         | 450                                                                                            |
| Height in mm                        | 155                                                                                            |
| Interior depth                      | 90                                                                                             |
| Weight in kg                        | 10,90                                                                                          |
| Number of tap holes punched through | 1                                                                                              |
| Position of drill hole              | central tap hole punched out                                                                   |
| express delivery                    | No                                                                                             |
| Suitable for                        | 1-hole mixer, Matching<br>Villeroy&Boch furniture                                              |
| Material                            | Sanitary ceramics                                                                              |
| Surface                             | glossy                                                                                         |
| Colour name                         | White Alpin                                                                                    |
| With TitanGlaze                     | No                                                                                             |
| With overflow                       | Yes                                                                                            |
| EAN number                          | 4047289996446                                                                                  |