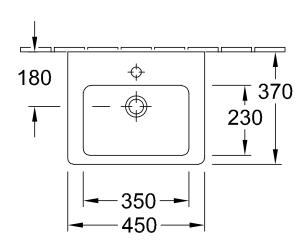

# TECHNICAL DRAWINGS

### 7315F501

#### 1. POSITION

| Article number                      | 7315F501                                                                                       |
|-------------------------------------|------------------------------------------------------------------------------------------------|
| Article title                       | Villeroy & Boch Subway 2.0<br>Handwashbasin, 450 x 370 x 155<br>mm, White Alpin, with overflow |
| Product designation                 | Handwashbasin                                                                                  |
| Collection                          | Subway 2.0                                                                                     |
| Assembly / Assembly type            | wall-mounted                                                                                   |
| Assembly instructions               | for installation with furniture Subway 2.0                                                     |
| Scope of delivery                   | 1 x handwashbasin                                                                              |
| Ordering information                | Optionally available: Outlet valve with ceramic cover.                                         |
| Length in mm                        | 370                                                                                            |
| Width in mm                         | 450                                                                                            |
| Height in mm                        | 155                                                                                            |
| Interior depth                      | 90                                                                                             |
| Weight in kg                        | 10,90                                                                                          |
| Number of tap holes punched through | 1                                                                                              |
| Position of drill hole              | central tap hole punched out                                                                   |
| express delivery                    | No                                                                                             |
| Suitable for                        | 1-hole mixer, Matching<br>Villeroy&Boch furniture                                              |
| Material                            | Sanitary ceramics                                                                              |
| Surface                             | glossy                                                                                         |
| Colour name                         | White Alpin                                                                                    |
| With TitanGlaze                     | No                                                                                             |
| With overflow                       | Yes                                                                                            |
| EAN number                          | 4047289996446                                                                                  |