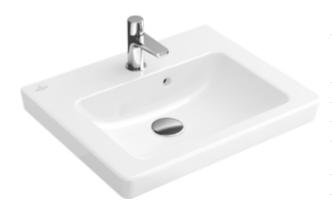

#### 1. POSITION

| Article number                      | 7315F501                                                                                       |
|-------------------------------------|------------------------------------------------------------------------------------------------|
| Article title                       | Villeroy & Boch Subway 2.0<br>Handwashbasin, 450 x 370 x 155<br>mm, White Alpin, with overflow |
| Product designation                 | Handwashbasin                                                                                  |
| Collection                          | Subway 2.0                                                                                     |
| Assembly / Assembly type            | wall-mounted                                                                                   |
| Assembly instructions               | for installation with furniture Subway 2.0                                                     |
| Scope of delivery                   | 1 x handwashbasin                                                                              |
| Ordering information                | Optionally available: Outlet valve with ceramic cover.                                         |
| Length in mm                        | 370                                                                                            |
| Width in mm                         | 450                                                                                            |
| Height in mm                        | 155                                                                                            |
| Interior depth                      | 90                                                                                             |
| Weight in kg                        | 10,90                                                                                          |
| Number of tap holes punched through | 1                                                                                              |
| Position of drill hole              | central tap hole punched out                                                                   |
| express delivery                    | No                                                                                             |
| Suitable for                        | 1-hole mixer, Matching<br>Villeroy&Boch furniture                                              |
| Material                            | Sanitary ceramics                                                                              |
| Surface                             | glossy                                                                                         |
| Colour name                         | White Alpin                                                                                    |
| With TitanGlaze                     | No                                                                                             |
| With overflow                       | Yes                                                                                            |
| EAN number                          | 4047289996446                                                                                  |