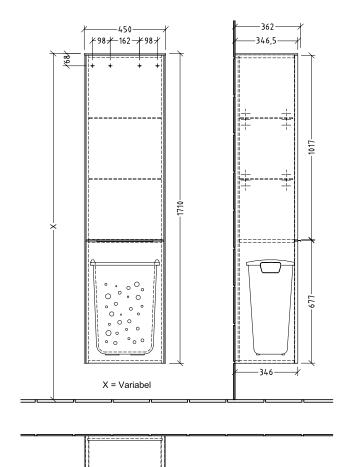

|
| Other material           | Handle: aluminium                                                                                               |
| Other surfaces           | Handle: Paint, matt                                                                                             |
| Type of handles          | Handle                                                                                                          |
| EAN number               | 4062373836576                                                                                                   |



# COLOURS

### **COLOUR DESIGNATION**



Graphite

#### **COLOUR DESIGNATION OF COVER PANEL**



Graphite



# TECHNICAL DRAWINGS

### C59302VR



-428-