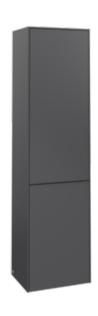

#### 1. POSITION

| Article number           | C59302VR                                                                                                        |
|--------------------------|-----------------------------------------------------------------------------------------------------------------|
| Article title            | Villeroy & Boch Subway 3.0 Tall<br>cabinet, 1 door, 1 laundry flap, 450 x<br>1710 x 362 mm, Graphite / Graphite |
| Product designation      | Tall cabinet                                                                                                    |
| Collection               | Subway 3.0                                                                                                      |
| Assembly / Assembly type | wall-mounted                                                                                                    |
| Type of opening          | 1 door, 1 laundry flap                                                                                          |
| Door hinge               | hinges on right                                                                                                 |
| Equipment                | 1 x door , 1 x laundry flap 1 x fixed shelf 2 x glass shelf                                                     |
| Scope of delivery        | $1 \times \text{tall cabinet}$ , $1 \times \text{fastening set}$                                                |
| Ordering information     | It is not always possible to cancel or alter orders!                                                            |
| Depth in mm              | 362                                                                                                             |
| Width in mm              | 450                                                                                                             |
| Height in mm             | 1710                                                                                                            |
| Depth with handle mm     | 362                                                                                                             |
| Depth without handle mm  | 346                                                                                                             |
| Weight in kg             | 44,66                                                                                                           |
| express delivery         | No                                                                                                              |
| Function                 | with SoftClosing                                                                                                |
| Material front           | Chipboard                                                                                                       |
| Surface of front         | Paint                                                                                                           |
| Material body            | Chipboard                                                                                                       |
| Surface of body          | Paint                                                                                                           |
| Material cover panel     | Chipboard                                                                                                       |
| Other material           | Handle: aluminium                                                                                               |
| Other surfaces           | Handle: Paint, matt                                                                                             |
| Type of handles          | Handle                                                                                                          |
| EAN number               | 4062373836576                                                                                                   |