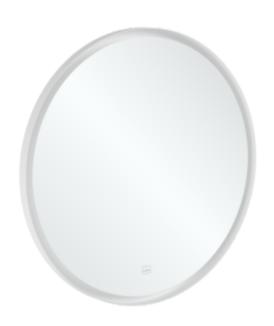

#### 1. POSITION

| Article number                                  | A4649100                                                                             |
|-------------------------------------------------|--------------------------------------------------------------------------------------|
| Article title                                   | Villeroy & Boch Subway 3.0 Mirror,<br>with lighting, 910 x 910 x 45 mm               |
| Product designation                             | Mirror                                                                               |
| Collection                                      | Subway 3.0                                                                           |
| Assembly / Assembly type                        | wall-mounted                                                                         |
| Equipment                                       | 1 x aluminium frame                                                                  |
| Scope of delivery                               | 1 x mirror , 1 x fastening set                                                       |
| Depth in mm                                     | 45                                                                                   |
| Width in mm                                     | 910                                                                                  |
| Height in mm                                    | 910                                                                                  |
| Weight in kg                                    | 12,50                                                                                |
| express delivery                                | Yes                                                                                  |
| Function                                        | with lighting                                                                        |
| Material front                                  | mirror glass                                                                         |
| Surface of front                                | Mirror glass                                                                         |
| Material body                                   | aluminium                                                                            |
| Operating mode                                  | Mains-operated                                                                       |
| Energy detection                                | , This light contains built-in LEDs.<br>The LEDs in the light cannot be<br>replaced. |
| Lighting                                        | 1x LED                                                                               |
| Power of lamp                                   | 1 x LED / 23.52 W                                                                    |
| Light colour (designation & colour temperature) | 2700 K (warm white) to 6500 K (daylight white)                                       |
| Lighting control                                | with sensor dimmer                                                                   |
| Degree of protection                            | IP 44                                                                                |
| EAN number                                      | 4062373836842                                                                        |
| General information                             | After retrefitting with the                                                          |