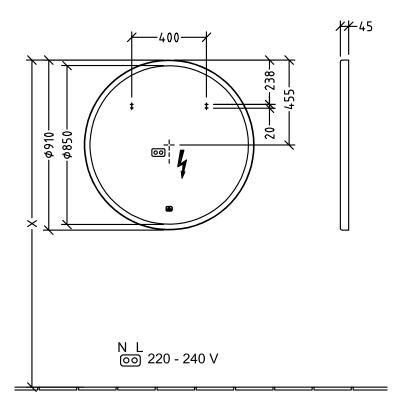

#### 1. POSITION

| Article number                                  | A4649100                                                                             |
|-------------------------------------------------|--------------------------------------------------------------------------------------|
| Article title                                   | Villeroy & Boch Subway 3.0 Mirror,<br>with lighting, 910 x 910 x 45 mm               |
| Product designation                             | Mirror                                                                               |
| Collection                                      | Subway 3.0                                                                           |
| Assembly / Assembly type                        | wall-mounted                                                                         |
| Equipment                                       | 1 x aluminium frame                                                                  |
| Scope of delivery                               | 1 x mirror , 1 x fastening set                                                       |
| Depth in mm                                     | 45                                                                                   |
| Width in mm                                     | 910                                                                                  |
| Height in mm                                    | 910                                                                                  |
| Weight in kg                                    | 12,50                                                                                |
| express delivery                                | Yes                                                                                  |
| Function                                        | with lighting                                                                        |
| Material front                                  | mirror glass                                                                         |
| Surface of front                                | Mirror glass                                                                         |
| Material body                                   | aluminium                                                                            |
| Operating mode                                  | Mains-operated                                                                       |
| Energy detection                                | , This light contains built-in LEDs.<br>The LEDs in the light cannot be<br>replaced. |
| Lighting                                        | 1x LED                                                                               |
| Power of lamp                                   | 1 x LED / 23.52 W                                                                    |
| Light colour (designation & colour temperature) | 2700 K (warm white) to 6500 K (daylight white)                                       |
| Lighting control                                | with sensor dimmer                                                                   |
| Degree of protection                            | IP 44                                                                                |
| EAN number                                      | 4062373836842                                                                        |
| General information                             | After retrefitting with the                                                          |

### A4649100

| Subway 3.0<br>A46491YY | Î               |
|------------------------|-----------------|
| V01 / 10.12.2020       | Villeroy & Boch |