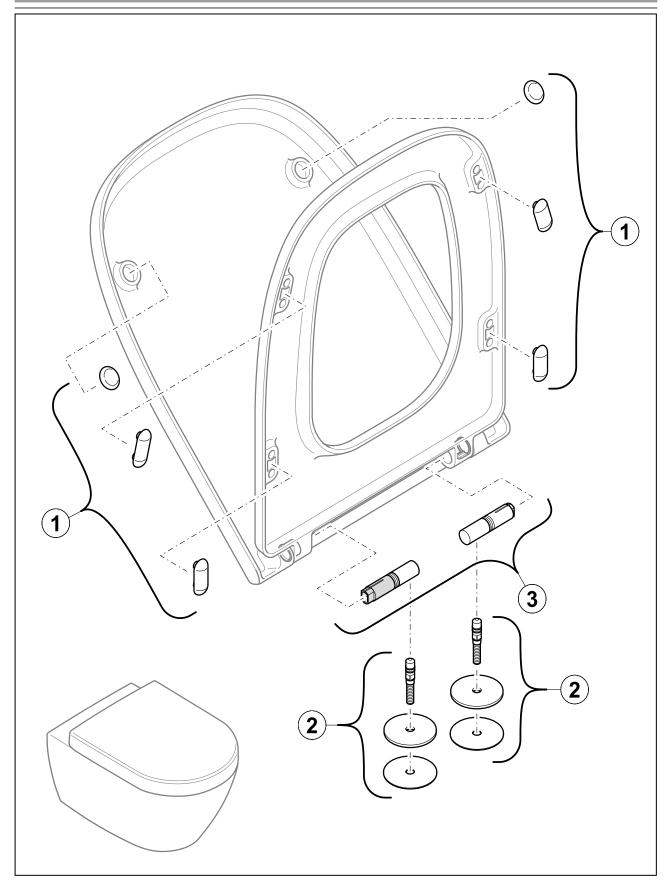

# EXPLOSION DRAWINGS

## BILL OF MATERIALS

| No. | Article No. | Description     | Quantity |
|-----|-------------|-----------------|----------|
| 1   | 92218600    | Buffer set      | 1        |
| 2   | 92218961    | Hinge set       | 1        |
| 3   | 92219100    | SoftClosing set | 1        |