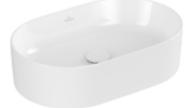

#### 1. POSITION

| Article number<br>Article title | <b>4A1956R1</b><br>Villeroy & Boch Collaro Surface-<br>mounted washbasin, 560 x 360 x<br>145 mm, White Alpin CeramicPlus,<br>without overflow |
|---------------------------------|-----------------------------------------------------------------------------------------------------------------------------------------------|
| Product designation             | Surface-mounted washbasin                                                                                                                     |
| Collection                      | Collaro                                                                                                                                       |
| Assembly / Assembly type        | Surface-mounted                                                                                                                               |
| Assembly instructions           | Recommendation: to be installed<br>with a gap of at least 50 mm<br>between the washbasin and the wall                                         |
| Scope of delivery               | 1 x surface-mounted washbasin , 1 x fastening set 1 x cut-out template                                                                        |
| Ordering information            | Please order non-closable drain valve separately.                                                                                             |
| Length in mm                    | 360                                                                                                                                           |
| Width in mm                     | 560                                                                                                                                           |
| Height in mm                    | 145                                                                                                                                           |
| Interior depth                  | 100                                                                                                                                           |
| Weight in kg                    | 12,00                                                                                                                                         |
| express delivery                | No                                                                                                                                            |
| Suitable for                    | Wall-mounted tap fittings, Matching<br>Villeroy&Boch furniture Tap fitting<br>with raised base                                                |
| Material                        | TitanCeram                                                                                                                                    |
| Surface                         | glossy                                                                                                                                        |
| Colour name                     | White Alpin CeramicPlus                                                                                                                       |
| With TitanGlaze                 | No                                                                                                                                            |
| With overflow                   | No                                                                                                                                            |
| EAN number                      | 4051202728670                                                                                                                                 |