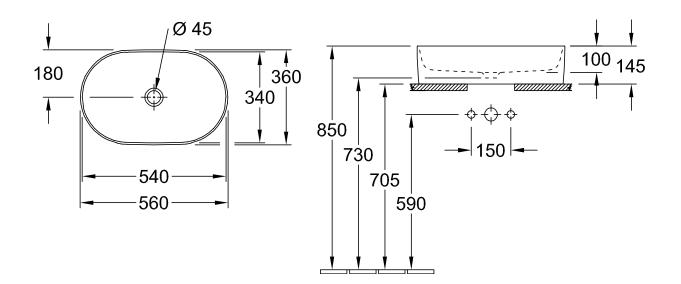

| White Alpin CeramicPlus                                                                                                                       |
| With TitanGlaze                 | No                                                                                                                                            |
| With overflow                   | No                                                                                                                                            |
| EAN number                      | 4051202728670                                                                                                                                 |

### COLOUR

#### **COLOUR DESIGNATION**



White Alpin



# TECHNICAL DRAWINGS

#### 4A1956R1





## EXPLOSION DRAWINGS





## BILL OF MATERIALS

No. Article No.

1

92225600

Description Fastening set Quantity

1