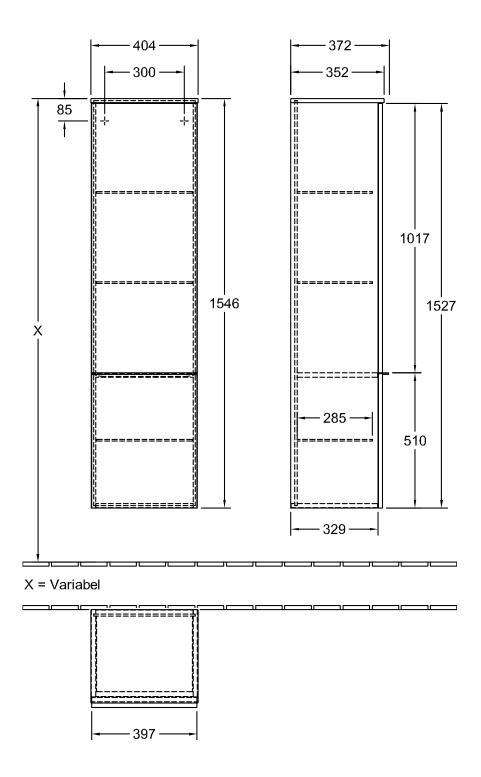

## TECHNICAL DRAWINGS

#### A95101MS

#### 1. POSITION

| Article number           | A95101MS                                                                                            |
|--------------------------|-----------------------------------------------------------------------------------------------------|
| Article title            | Villeroy & Boch Venticello Tall<br>cabinet, 1 door, 404 x 1546 x 372<br>mm, White Matt / White Matt |
| Product designation      | Tall cabinet                                                                                        |
| Collection               | Venticello                                                                                          |
| Assembly / Assembly type | wall-mounted                                                                                        |
| Type of opening          | 1 door                                                                                              |
| Door hinge               | hinges on left                                                                                      |
| Equipment                | 1 x door , 3 x glass shelf 1 x fixed shelf                                                          |
| Scope of delivery        | 1 x tall cabinet , 1 x fastening set                                                                |
| Depth in mm              | 372                                                                                                 |
| Width in mm              | 404                                                                                                 |
| Height in mm             | 1546                                                                                                |
| Depth with handle mm     | 372                                                                                                 |
| Depth without handle mm  | 347                                                                                                 |
| Weight in kg             | 32,30                                                                                               |
| express delivery         | No                                                                                                  |
| Function                 | with SoftClosing                                                                                    |
| Material front           | MDF                                                                                                 |
| Surface of front         | Film                                                                                                |
| Material body            | Chipboard                                                                                           |
| Surface of body          | Direct coating                                                                                      |
| Material cover panel     | Chipboard                                                                                           |
| Other material           | Handle: aluminium                                                                                   |
| Other surfaces           | Handle: Chrome, glossy                                                                              |
| Type of handles          | Handle                                                                                              |
| EAN number               | 4051202326098                                                                                       |