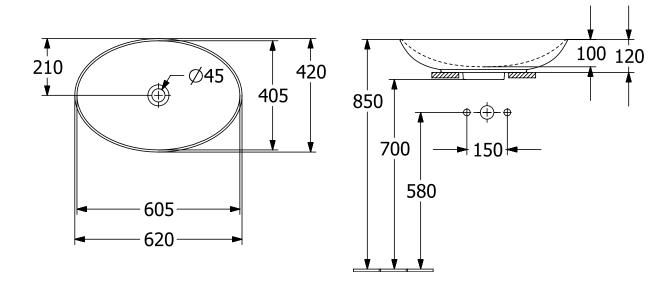

eramicPlus                                                                                                       |
| With TitanGlaze          | Yes                                                                                                                           |
| With overflow            | Yes                                                                                                                           |
| EAN number               | 4062373848067                                                                                                                 |

# COLOUR

| COLOUR DESIGNATION |             |  |  |  |  |  |  |
|--------------------|-------------|--|--|--|--|--|--|
|                    | Stone White |  |  |  |  |  |  |



# TECHNICAL DRAWINGS

## 4A4800RW





# EXPLOSION DRAWINGS





## BILL OF MATERIALS

| No. | Article No. | Description   | Quantity |
|-----|-------------|---------------|----------|
| 2   | 87470000    |               | 1        |
| 1   | 92221700    | Fastening set | 1        |