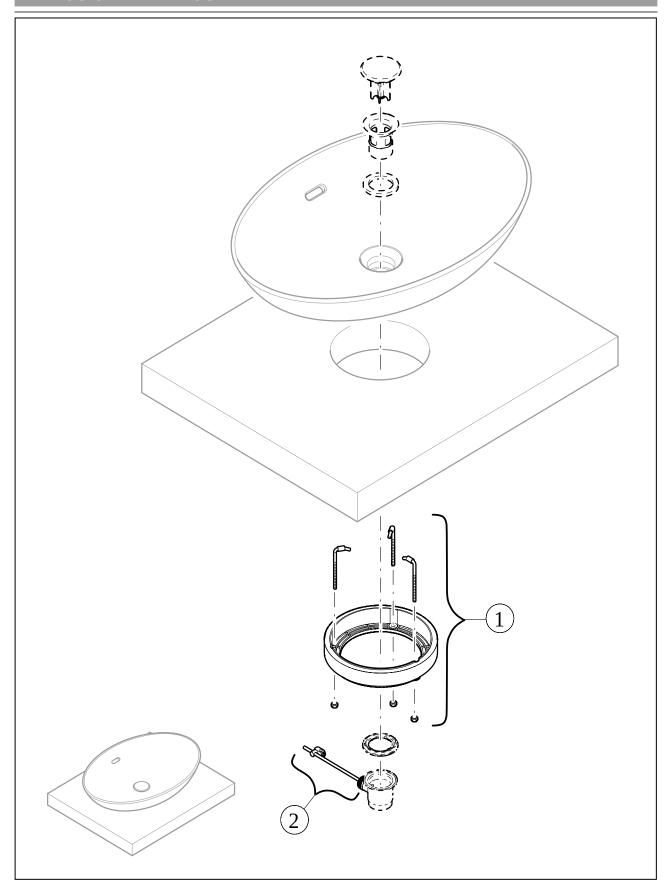

# EXPLOSION DRAWINGS

## BILL OF MATERIALS

| No. | Article No. | Description   | Quantity |
|-----|-------------|---------------|----------|
| 2   | 87470000    |               | 1        |
| 1   | 92221700    | Fastening set | 1        |