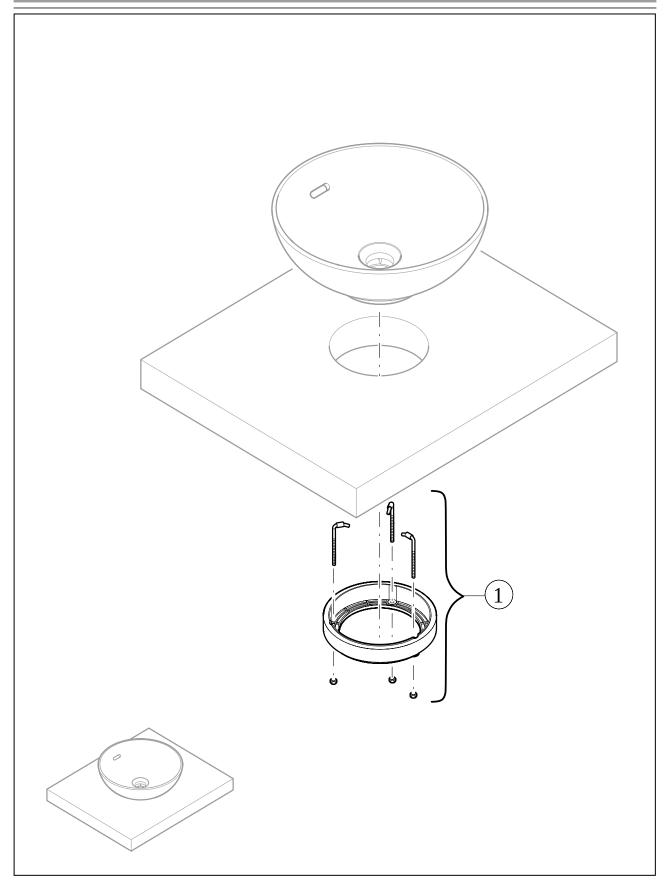

## EXPLOSION DRAWINGS

## BILL OF MATERIALS

No. Article No.

1

92181700

Description Fastening set Quantity

1