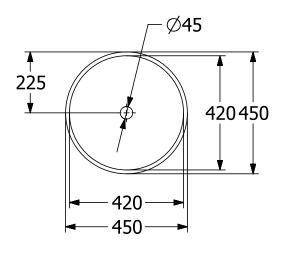

# TECHNICAL DRAWINGS

### 5A254601

#### 1. POSITION

| Article number           | 5A254601                                                                                                            |
|--------------------------|---------------------------------------------------------------------------------------------------------------------|
| Article title            | Villeroy & Boch Architectura Surface-<br>mounted washbasin, 450 x 450 x<br>155 mm, White Alpin, without<br>overflow |
| Product designation      | Surface-mounted washbasin                                                                                           |
| Collection               | Architectura                                                                                                        |
| Assembly / Assembly type | Surface-mounted                                                                                                     |
| Scope of delivery        | 1 x surface-mounted washbasin , 1 x fastening set with cut-out template                                             |
| Ordering information     | Please order non-closable drain valve separately.                                                                   |
| Length in mm             | 450                                                                                                                 |
| Width in mm              | 450                                                                                                                 |
| Height in mm             | 155                                                                                                                 |
| Interior depth           | 108                                                                                                                 |
| Diameter in mm           | 450                                                                                                                 |
| Weight in kg             | 12,30                                                                                                               |
| express delivery         | No                                                                                                                  |
| Suitable for             | Wall-mounted tap fittings, Tap fitting<br>with raised base Matching<br>Villeroy&Boch furniture                      |
| Material                 | Sanitary ceramics                                                                                                   |
| Surface                  | glossy                                                                                                              |
| Colour name              | White Alpin                                                                                                         |
| With TitanGlaze          | No                                                                                                                  |
| With overflow            | No                                                                                                                  |
| EAN number               | 4062373806746                                                                                                       |