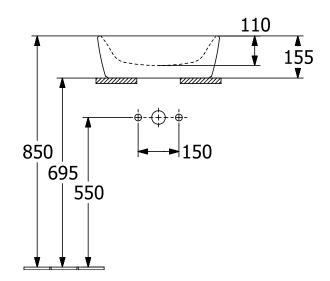

# TECHNICAL DRAWINGS

### 5A254601

#### 1. POSITION

| Article number           | 5A254601                                                                                                            |
|--------------------------|---------------------------------------------------------------------------------------------------------------------|
| Article title            | Villeroy & Boch Architectura Surface-<br>mounted washbasin, 450 x 450 x<br>155 mm, White Alpin, without<br>overflow |
| Product designation      | Surface-mounted washbasin                                                                                           |
| Collection               | Architectura                                                                                                        |
| Assembly / Assembly type | Surface-mounted                                                                                                     |
| Scope of delivery        | 1 x surface-mounted washbasin , 1 x fastening set with cut-out template                                             |
| Ordering information     | Please order non-closable drain valve separately.                                                                   |
| Length in mm             | 450                                                                                                                 |
| Width in mm              | 450                                                                                                                 |
| Height in mm             | 155                                                                                                                 |
| Interior depth           | 108                                                                                                                 |
| Diameter in mm           | 450                                                                                                                 |
| Weight in kg             | 12,30                                                                                                               |
| express delivery         | No                                                                                                                  |
| Suitable for             | Wall-mounted tap fittings, Tap fitting<br>with raised base Matching<br>Villeroy&Boch furniture                      |
| Material                 | Sanitary ceramics                                                                                                   |
| Surface                  | glossy                                                                                                              |
| Colour name              | White Alpin                                                                                                         |
| With TitanGlaze          | No                                                                                                                  |
| With overflow            | No                                                                                                                  |
| EAN number               | 4062373806746                                                                                                       |