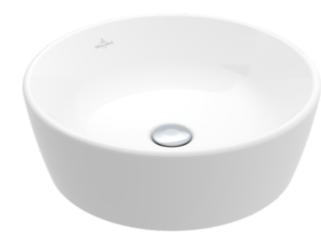

#### 1. POSITION

| Article number           | 5A254601                                                                                                            |
|--------------------------|---------------------------------------------------------------------------------------------------------------------|
| Article title            | Villeroy & Boch Architectura Surface-<br>mounted washbasin, 450 x 450 x<br>155 mm, White Alpin, without<br>overflow |
| Product designation      | Surface-mounted washbasin                                                                                           |
| Collection               | Architectura                                                                                                        |
| Assembly / Assembly type | Surface-mounted                                                                                                     |
| Scope of delivery        | 1 x surface-mounted washbasin , 1 x fastening set with cut-out template                                             |
| Ordering information     | Please order non-closable drain valve separately.                                                                   |
| Length in mm             | 450                                                                                                                 |
| Width in mm              | 450                                                                                                                 |
| Height in mm             | 155                                                                                                                 |
| Interior depth           | 108                                                                                                                 |
| Diameter in mm           | 450                                                                                                                 |
| Weight in kg             | 12,30                                                                                                               |
| express delivery         | No                                                                                                                  |
| Suitable for             | Wall-mounted tap fittings, Tap fitting<br>with raised base Matching<br>Villeroy&Boch furniture                      |
| Material                 | Sanitary ceramics                                                                                                   |
| Surface                  | glossy                                                                                                              |
| Colour name              | White Alpin                                                                                                         |
| With TitanGlaze          | No                                                                                                                  |
| With overflow            | No                                                                                                                  |
| EAN number               | 4062373806746                                                                                                       |