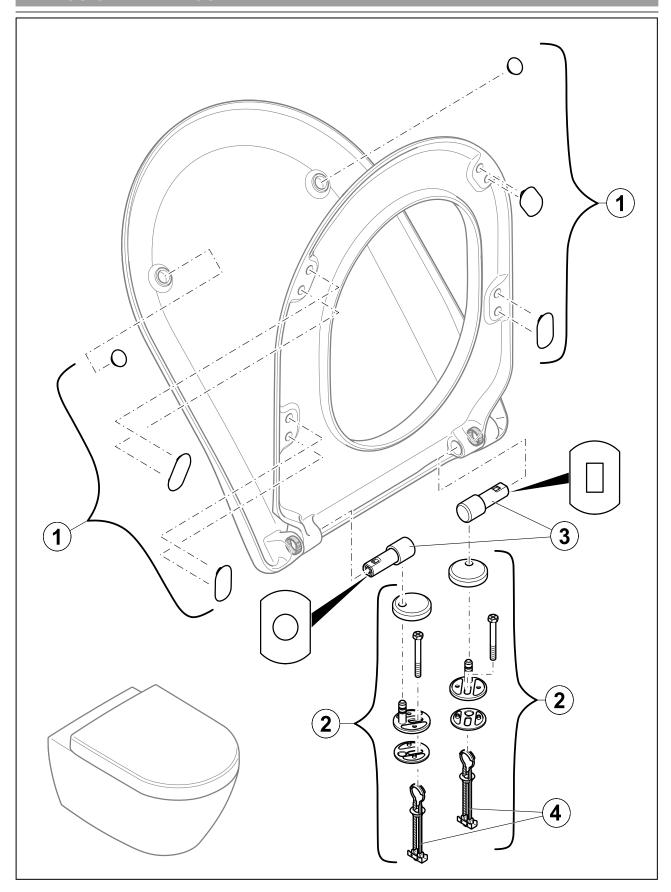

# EXPLOSION DRAWINGS

### BILL OF MATERIALS

| No. | Article No. | Description     | Quantity |
|-----|-------------|-----------------|----------|
| 1   | 92198600    | Buffer set      | 1        |
| 2   | 92247361    | Hinge set       | 1        |
| 3   | 92243500    | SoftClosing set | 1        |
| 3   | 92189600    | Hinge fastening | 1        |