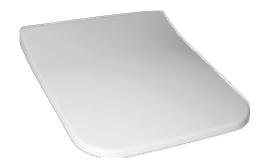

#### 1. POSITION

| Auticle musches                                      | 08404.0404                                                                                                                                                    |  |
|------------------------------------------------------|---------------------------------------------------------------------------------------------------------------------------------------------------------------|--|
| Article number                                       | 9M81S101                                                                                                                                                      |  |
| Article title                                        | Villeroy & Boch Architectura Toilet seat and cover SlimSeat, with automatic lowering mechanism (SoftClosing), with removable seat (QuickRelease), White Alpin |  |
| Product designation                                  | Toilet seat and cover SlimSeat                                                                                                                                |  |
| Collection                                           | Architectura                                                                                                                                                  |  |
| Scope of delivery                                    | 1 x toilet seat and cover                                                                                                                                     |  |
| Length in mm                                         | 454                                                                                                                                                           |  |
| Width in mm                                          | 379                                                                                                                                                           |  |
| Height in mm                                         | 49                                                                                                                                                            |  |
| Weight in kg                                         | 2,69                                                                                                                                                          |  |
| Rimless                                              | No                                                                                                                                                            |  |
| Innovative flushing technology (with TwistFlush)     | No                                                                                                                                                            |  |
| Innovative flushing technology (with TwistFlush[e³]) | No                                                                                                                                                            |  |
| Function                                             | <ul> <li>with automatic lowering<br/>mechanism (SoftClosing)</li> <li>with removable seat<br/>(QuickRelease)</li> </ul>                                       |  |
| Material                                             | Duroplast                                                                                                                                                     |  |
| Surface                                              | glossy                                                                                                                                                        |  |
| Colour name                                          | White Alpin                                                                                                                                                   |  |
| EAN number                                           | 4051202317577                                                                                                                                                 |  |