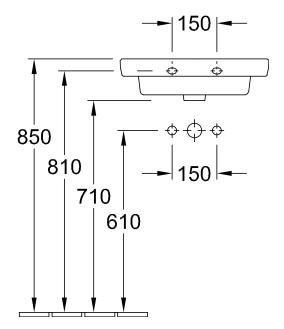

|
| Colour name                         | White Alpin CeramicPlus                                                                                       |
| With TitanGlaze                     | No                                                                                                            |
| With overflow                       | Yes                                                                                                           |
| EAN number                          | 4047289996538                                                                                                 |

## COLOUR

#### COLOUR DESIGNATION



White Alpin



# TECHNICAL DRAWINGS

### 7315F0R1