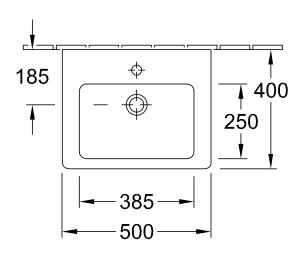

|
| Colour name                         | White Alpin CeramicPlus                                                                                       |
| With TitanGlaze                     | No                                                                                                            |
| With overflow                       | Yes                                                                                                           |
| EAN number                          | 4047289996538                                                                                                 |

## COLOUR

#### COLOUR DESIGNATION



White Alpin



# TECHNICAL DRAWINGS

### 7315F0R1