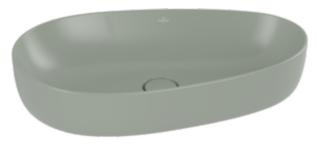

#### 1. POSITION

| Article number           | 4A7465R8                                                                                                                       |
|--------------------------|--------------------------------------------------------------------------------------------------------------------------------|
| Article title            | Villeroy & Boch Antao Surface-<br>mounted washbasin, 650 x 400 x<br>146 mm, Morning Green<br>CeramicPlus, without overflow     |
| Product designation      | Surface-mounted washbasin                                                                                                      |
| Collection               | Antao                                                                                                                          |
| Assembly / Assembly type | Surface-mounted                                                                                                                |
| Scope of delivery        | 1x surface-mounted washbasin , $1x$ fastening set $1x$ cut-out template $1x$ non-closing outlet valve with ceramic valve cover |
| Length in mm             | 400                                                                                                                            |
| Width in mm              | 650                                                                                                                            |
| Height in mm             | 146                                                                                                                            |
| Interior depth           | 115                                                                                                                            |
| Weight in kg             | 12,40                                                                                                                          |
| express delivery         | No                                                                                                                             |
| Suitable for             | Wall-mounted tap fittings, Matching Villeroy&Boch furniture Tap fitting with raised base                                       |
| Material                 | TitanCeram                                                                                                                     |
| Surface                  | matt                                                                                                                           |
| Colour name              | Morning Green CeramicPlus                                                                                                      |
| With TitanGlaze          | Yes                                                                                                                            |
| With overflow            | No                                                                                                                             |
| EAN number               | 4062373907986                                                                                                                  |