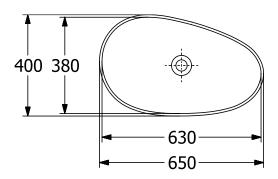

|
| Colour name              | Morning Green CeramicPlus                                                                                                      |
| With TitanGlaze          | Yes                                                                                                                            |
| With overflow            | No                                                                                                                             |
| EAN number               | 4062373907986                                                                                                                  |

# COLOUR

#### **COLOUR DESIGNATION**



Morning Green



# TECHNICAL DRAWINGS

### 4A7465R8