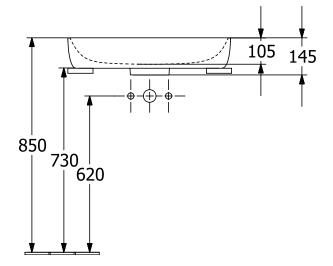

|
| Colour name              | Morning Green CeramicPlus                                                                                                      |
| With TitanGlaze          | Yes                                                                                                                            |
| With overflow            | No                                                                                                                             |
| EAN number               | 4062373907986                                                                                                                  |

# COLOUR

#### **COLOUR DESIGNATION**



Morning Green



# TECHNICAL DRAWINGS

### 4A7465R8