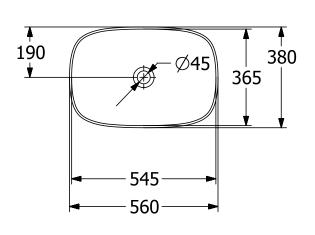

|
| Colour name              | White Alpin CeramicPlus                                                                                                          |
| With TitanGlaze          | No                                                                                                                               |
| With overflow            | No                                                                                                                               |
| EAN number               | 4062373850077                                                                                                                    |

### COLOUR

#### **COLOUR DESIGNATION**



White Alpin



# TECHNICAL DRAWINGS

### 4A4901R1







# EXPLOSION DRAWINGS





# BILL OF MATERIALS

No. Article No. Description Quantity

1 92221700 Fastening set 1