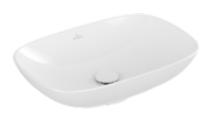

#### 1. POSITION

| Article number           | 4A4901R1                                                                                                                         |
|--------------------------|----------------------------------------------------------------------------------------------------------------------------------|
| Article title            | Villeroy & Boch Loop & Friends<br>Surface-mounted washbasin, 560 x<br>380 x 120 mm, White Alpin<br>CeramicPlus, without overflow |
| Product designation      | Surface-mounted washbasin                                                                                                        |
| Collection               | Loop & Friends                                                                                                                   |
| Assembly / Assembly type | Surface-mounted                                                                                                                  |
| Scope of delivery        | 1 x surface-mounted washbasin , 1 x fastening set 1 x cut-out template                                                           |
| Length in mm             | 380                                                                                                                              |
| Width in mm              | 560                                                                                                                              |
| Height in mm             | 120                                                                                                                              |
| Interior depth           | 100                                                                                                                              |
| Weight in kg             | 10,55                                                                                                                            |
| express delivery         | No                                                                                                                               |
| Suitable for             | Wall-mounted tap fittings, Matching Villeroy&Boch furniture Tap fitting with raised base                                         |
| Material                 | TitanCeram                                                                                                                       |
| Surface                  | glossy                                                                                                                           |
| Colour name              | White Alpin CeramicPlus                                                                                                          |
| With TitanGlaze          | No                                                                                                                               |
| With overflow            | No                                                                                                                               |
| EAN number               | 4062373850077                                                                                                                    |