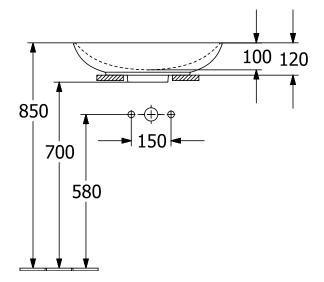

|
| Colour name              | White Alpin CeramicPlus                                                                                                          |
| With TitanGlaze          | No                                                                                                                               |
| With overflow            | No                                                                                                                               |
| EAN number               | 4062373850077                                                                                                                    |

### COLOUR

#### **COLOUR DESIGNATION**



White Alpin



# TECHNICAL DRAWINGS

### 4A4901R1







# EXPLOSION DRAWINGS





# BILL OF MATERIALS

No. Article No. Description Quantity

1 92221700 Fastening set 1