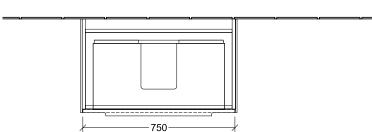

#### 1. POSITION

| Article number           | C57402VN                                                                                                 |
|--------------------------|----------------------------------------------------------------------------------------------------------|
| Article title            | Villeroy & Boch Subway 3.0 Vanity<br>unit, 2 pull-out compartments, 772 x<br>576 x 478 mm, Cashmere Grey |
| Product designation      | Vanity unit                                                                                              |
| Collection               | Subway 3.0                                                                                               |
| Assembly / Assembly type | wall-mounted                                                                                             |
| Type of opening          | 2 pull-out compartments                                                                                  |
| Equipment                | 2 x pull-out compartment with non-<br>slip mat , 2 x accessory dish (small)                              |
| Scope of delivery        | $1 \times \text{vanity unit}$ , $1 \times \text{fastening set}$                                          |
| Position of washbasin    | washbasin on the middle, washbasin on right                                                              |
| Ordering information     | Please order specified washbasin separately. It is not always possible to cancel or alter orders!        |
| Depth in mm              | 478                                                                                                      |
| Width in mm              | 772                                                                                                      |
| Height in mm             | 576                                                                                                      |
| Depth with handle mm     | 478                                                                                                      |
| Depth without handle mm  | 462                                                                                                      |
| Weight in kg             | 31,41                                                                                                    |
| express delivery         | No                                                                                                       |
| Suitable for             | selected vanity washbasins                                                                               |
| Function                 | with SoftClosing                                                                                         |
| Material front           | Chipboard                                                                                                |
| Surface of front         | Paint                                                                                                    |
| Material body            | Chipboard                                                                                                |
| Surface of body          | Paint                                                                                                    |
| Other material           | Handle: aluminium                                                                                        |
| Other surfaces           | Handle: Paint, matt                                                                                      |
| Type of handles          | Handle                                                                                                   |
| EAN number               | 4062373825372                                                                                            |

#### C57402VN

| Subway 3.0<br>C5740 |                 |
|---------------------|-----------------|
| V01 / 08.12.2020    | Villeroy & Boch |