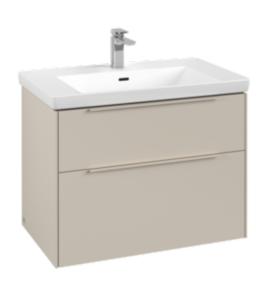

#### 1. POSITION

| Article number           | C57402VN                                                                                                 |
|--------------------------|----------------------------------------------------------------------------------------------------------|
| Article title            | Villeroy & Boch Subway 3.0 Vanity<br>unit, 2 pull-out compartments, 772 x<br>576 x 478 mm, Cashmere Grey |
| Product designation      | Vanity unit                                                                                              |
| Collection               | Subway 3.0                                                                                               |
| Assembly / Assembly type | wall-mounted                                                                                             |
| Type of opening          | 2 pull-out compartments                                                                                  |
| Equipment                | 2 x pull-out compartment with non-<br>slip mat , 2 x accessory dish (small)                              |
| Scope of delivery        | $1 \times \text{vanity unit}$ , $1 \times \text{fastening set}$                                          |
| Position of washbasin    | washbasin on the middle, washbasin on right                                                              |
| Ordering information     | Please order specified washbasin separately. It is not always possible to cancel or alter orders!        |
| Depth in mm              | 478                                                                                                      |
| Width in mm              | 772                                                                                                      |
| Height in mm             | 576                                                                                                      |
| Depth with handle mm     | 478                                                                                                      |
| Depth without handle mm  | 462                                                                                                      |
| Weight in kg             | 31,41                                                                                                    |
| express delivery         | No                                                                                                       |
| Suitable for             | selected vanity washbasins                                                                               |
| Function                 | with SoftClosing                                                                                         |
| Material front           | Chipboard                                                                                                |
| Surface of front         | Paint                                                                                                    |
| Material body            | Chipboard                                                                                                |
| Surface of body          | Paint                                                                                                    |
| Other material           | Handle: aluminium                                                                                        |
| Other surfaces           | Handle: Paint, matt                                                                                      |
| Type of handles          | Handle                                                                                                   |
| EAN number               | 4062373825372                                                                                            |