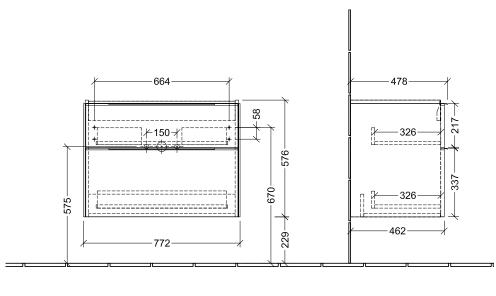

#### 1. POSITION

| Article number           | C57402VN                                                                                                 |
|--------------------------|----------------------------------------------------------------------------------------------------------|
| Article title            | Villeroy & Boch Subway 3.0 Vanity<br>unit, 2 pull-out compartments, 772 x<br>576 x 478 mm, Cashmere Grey |
| Product designation      | Vanity unit                                                                                              |
| Collection               | Subway 3.0                                                                                               |
| Assembly / Assembly type | wall-mounted                                                                                             |
| Type of opening          | 2 pull-out compartments                                                                                  |
| Equipment                | 2 x pull-out compartment with non-<br>slip mat , 2 x accessory dish (small)                              |
| Scope of delivery        | $1 \times \text{vanity unit}$ , $1 \times \text{fastening set}$                                          |
| Position of washbasin    | washbasin on the middle, washbasin on right                                                              |
| Ordering information     | Please order specified washbasin separately. It is not always possible to cancel or alter orders!        |
| Depth in mm              | 478                                                                                                      |
| Width in mm              | 772                                                                                                      |
| Height in mm             | 576                                                                                                      |
| Depth with handle mm     | 478                                                                                                      |
| Depth without handle mm  | 462                                                                                                      |
| Weight in kg             | 31,41                                                                                                    |
| express delivery         | No                                                                                                       |
| Suitable for             | selected vanity washbasins                                                                               |
| Function                 | with SoftClosing                                                                                         |
| Material front           | Chipboard                                                                                                |
| Surface of front         | Paint                                                                                                    |
| Material body            | Chipboard                                                                                                |
| Surface of body          | Paint                                                                                                    |
| Other material           | Handle: aluminium                                                                                        |
| Other surfaces           | Handle: Paint, matt                                                                                      |
| Type of handles          | Handle                                                                                                   |
| EAN number               | 4062373825372                                                                                            |

#### C57402VN

| Subway 3.0<br>C5740 |                 |
|---------------------|-----------------|
| V01 / 08.12.2020    | Villeroy & Boch |