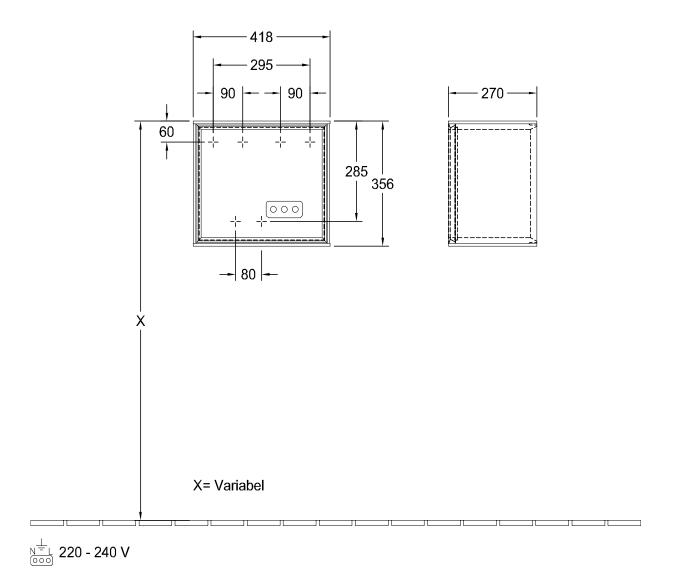

|
| Degree of protection                            | IP 44                                                                                                                                                                                                         |
| EAN number                                      | 4051202605698                                                                                                                                                                                                 |



# COLOURS

#### **COLOUR DESIGNATION**



Black Matt Lacquer

#### **COLOUR DESIGNATION OF SHELF UNIT**



Walnut Veneer



# TECHNICAL DRAWINGS

### F580GNPD