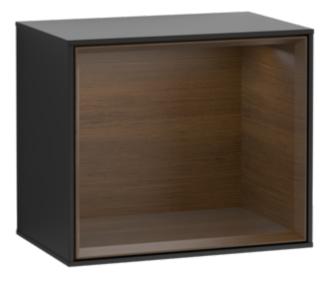

#### 1. POSITION

| Article number                                  | F580GNPD                                                                                                                                                                                                      |
|-------------------------------------------------|---------------------------------------------------------------------------------------------------------------------------------------------------------------------------------------------------------------|
| Article title                                   | Villeroy & Boch Finion Shelf module,<br>with lighting, 418 x 356 x 270 mm,<br>Black Matt Lacquer / Walnut Veneer                                                                                              |
| Product designation                             | Shelf module                                                                                                                                                                                                  |
| Collection                                      | Finion                                                                                                                                                                                                        |
| Assembly / Assembly type                        | wall-mounted                                                                                                                                                                                                  |
| Scope of delivery                               | 1 x shelf module , 1 x fastening set                                                                                                                                                                          |
| Ordering information                            | The G999 02 00 remote is required to control the lighting. It is not included in the scope of delivery. Only one control unit is necessary per bathroom. It is not always possible to cancel or alter orders! |
| Depth in mm                                     | 270                                                                                                                                                                                                           |
| Width in mm                                     | 418                                                                                                                                                                                                           |
| Height in mm                                    | 356                                                                                                                                                                                                           |
| Weight in kg                                    | 8,00                                                                                                                                                                                                          |
| express delivery                                | No                                                                                                                                                                                                            |
| Function                                        | with lighting                                                                                                                                                                                                 |
| Material front                                  | MDF                                                                                                                                                                                                           |
| Surface of front                                | Paint                                                                                                                                                                                                         |
| Material body                                   | MDF                                                                                                                                                                                                           |
| Surface of body                                 | Paint                                                                                                                                                                                                         |
| Material shelf element                          | MDF                                                                                                                                                                                                           |
| Surface of shelf unit                           | Veneer                                                                                                                                                                                                        |
| Operating mode                                  | Mains-operated                                                                                                                                                                                                |
| Energy detection                                | , This light contains built-in LEDs.<br>The LEDs in the light cannot be<br>replaced.                                                                                                                          |
| Lighting                                        | 1x LED                                                                                                                                                                                                        |
| Power of lamp                                   | 1 x LED / 2.3 W                                                                                                                                                                                               |
| Light colour (designation & colour temperature) | 2700 K (neutral white) to 6480 K (daylight white)                                                                                                                                                             |
| Lighting control                                | With remote control, dimmable                                                                                                                                                                                 |
| Degree of protection                            | IP 44                                                                                                                                                                                                         |
| EAN number                                      | 4051202605698                                                                                                                                                                                                 |

#### **COLOUR DESIGNATION**

Black Matt Lacquer

#### **COLOUR DESIGNATION OF SHELF UNIT**

Walnut Veneer