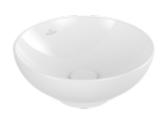

#### 1. POSITION

| Article number           | 4A450101                                                                                                             |
|--------------------------|----------------------------------------------------------------------------------------------------------------------|
| Article title            | Villeroy & Boch Loop & Friends<br>Surface-mounted washbasin, 380 x<br>380 x 120 mm, White Alpin, without<br>overflow |
| Product designation      | Surface-mounted washbasin                                                                                            |
| Collection               | Loop & Friends                                                                                                       |
| Assembly / Assembly type | Surface-mounted                                                                                                      |
| Scope of delivery        | 1 x surface-mounted washbasin , 1 x fastening set 1 x cut-out template                                               |
| Length in mm             | 380                                                                                                                  |
| Width in mm              | 380                                                                                                                  |
| Height in mm             | 120                                                                                                                  |
| Interior depth           | 100                                                                                                                  |
| Diameter in mm           | 380                                                                                                                  |
| Weight in kg             | 6,60                                                                                                                 |
| express delivery         | No                                                                                                                   |
| Suitable for             | Wall-mounted tap fittings, Matching Villeroy&Boch furniture Tap fitting with raised base                             |
| Material                 | TitanCeram                                                                                                           |
| Surface                  | glossy                                                                                                               |
| Colour name              | White Alpin                                                                                                          |
| With TitanGlaze          | No                                                                                                                   |
| With overflow            | No                                                                                                                   |
| EAN number               | 4062373850282                                                                                                        |