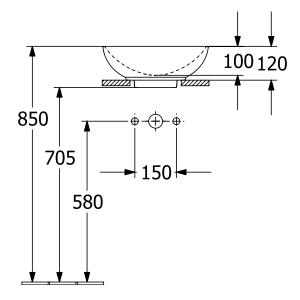

|
| Colour name              | White Alpin                                                                                                          |
| With TitanGlaze          | No                                                                                                                   |
| With overflow            | No                                                                                                                   |
| EAN number               | 4062373850282                                                                                                        |

# COLOUR

#### **COLOUR DESIGNATION**



White Alpin



# TECHNICAL DRAWINGS

### 4A450101







## EXPLOSION DRAWINGS





## BILL OF MATERIALS

No. Article No. Description Quantity

1 92221700 Fastening set 1