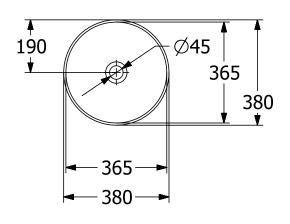

sy                                                                                                               |
| Colour name              | White Alpin                                                                                                          |
| With TitanGlaze          | No                                                                                                                   |
| With overflow            | No                                                                                                                   |
| EAN number               | 4062373850282                                                                                                        |

# COLOUR

#### **COLOUR DESIGNATION**



White Alpin



# TECHNICAL DRAWINGS

### 4A450101







## EXPLOSION DRAWINGS





## BILL OF MATERIALS

No. Article No. Description Quantity

1 92221700 Fastening set 1