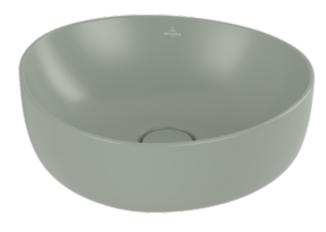

#### 1. POSITION

| Article number           | 4A7240R8                                                                                                                     |
|--------------------------|------------------------------------------------------------------------------------------------------------------------------|
| Article title            | Villeroy & Boch Antao Surface-<br>mounted washbasin, 400 x 395 x<br>145 mm, Morning Green<br>CeramicPlus, without overflow   |
| Product designation      | Surface-mounted washbasin                                                                                                    |
| Collection               | Antao                                                                                                                        |
| Assembly / Assembly type | Surface-mounted                                                                                                              |
| Scope of delivery        | 1 x surface-mounted washbasin , 1 x fastening set 1 x cut-out template 1 x non-closing outlet valve with ceramic valve cover |
| Length in mm             | 395                                                                                                                          |
| Width in mm              | 400                                                                                                                          |
| Height in mm             | 145                                                                                                                          |
| Interior depth           | 115                                                                                                                          |
| Weight in kg             | 7,95                                                                                                                         |
| express delivery         | No                                                                                                                           |
| Suitable for             | Wall-mounted tap fittings, Matching<br>Villeroy&Boch furniture Tap fitting<br>with raised base                               |
| Material                 | TitanCeram                                                                                                                   |
| Surface                  | matt                                                                                                                         |
| Colour name              | Morning Green CeramicPlus                                                                                                    |
| With TitanGlaze          | Yes                                                                                                                          |
| With overflow            | No                                                                                                                           |
| EAN number               | 4062373908037                                                                                                                |