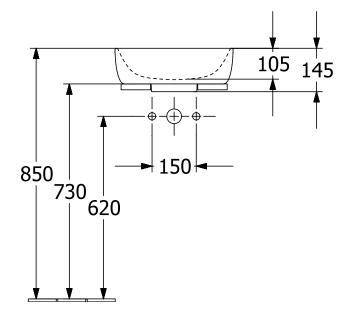

# TECHNICAL DRAWINGS

### 4A7240R8

#### 1. POSITION

| Article number           | 4A7240R8                                                                                                                     |
|--------------------------|------------------------------------------------------------------------------------------------------------------------------|
| Article title            | Villeroy & Boch Antao Surface-<br>mounted washbasin, 400 x 395 x<br>145 mm, Morning Green<br>CeramicPlus, without overflow   |
| Product designation      | Surface-mounted washbasin                                                                                                    |
| Collection               | Antao                                                                                                                        |
| Assembly / Assembly type | Surface-mounted                                                                                                              |
| Scope of delivery        | 1 x surface-mounted washbasin , 1 x fastening set 1 x cut-out template 1 x non-closing outlet valve with ceramic valve cover |
| Length in mm             | 395                                                                                                                          |
| Width in mm              | 400                                                                                                                          |
| Height in mm             | 145                                                                                                                          |
| Interior depth           | 115                                                                                                                          |
| Weight in kg             | 7,95                                                                                                                         |
| express delivery         | No                                                                                                                           |
| Suitable for             | Wall-mounted tap fittings, Matching<br>Villeroy&Boch furniture Tap fitting<br>with raised base                               |
| Material                 | TitanCeram                                                                                                                   |
| Surface                  | matt                                                                                                                         |
| Colour name              | Morning Green CeramicPlus                                                                                                    |
| With TitanGlaze          | Yes                                                                                                                          |
| With overflow            | No                                                                                                                           |
| EAN number               | 4062373908037                                                                                                                |