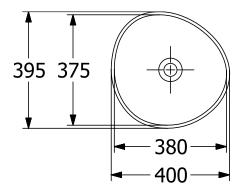

# TECHNICAL DRAWINGS

### 4A7240R8

#### 1. POSITION

| Article number           | 4A7240R8                                                                                                                     |
|--------------------------|------------------------------------------------------------------------------------------------------------------------------|
| Article title            | Villeroy & Boch Antao Surface-<br>mounted washbasin, 400 x 395 x<br>145 mm, Morning Green<br>CeramicPlus, without overflow   |
| Product designation      | Surface-mounted washbasin                                                                                                    |
| Collection               | Antao                                                                                                                        |
| Assembly / Assembly type | Surface-mounted                                                                                                              |
| Scope of delivery        | 1 x surface-mounted washbasin , 1 x fastening set 1 x cut-out template 1 x non-closing outlet valve with ceramic valve cover |
| Length in mm             | 395                                                                                                                          |
| Width in mm              | 400                                                                                                                          |
| Height in mm             | 145                                                                                                                          |
| Interior depth           | 115                                                                                                                          |
| Weight in kg             | 7,95                                                                                                                         |
| express delivery         | No                                                                                                                           |
| Suitable for             | Wall-mounted tap fittings, Matching<br>Villeroy&Boch furniture Tap fitting<br>with raised base                               |
| Material                 | TitanCeram                                                                                                                   |
| Surface                  | matt                                                                                                                         |
| Colour name              | Morning Green CeramicPlus                                                                                                    |
| With TitanGlaze          | Yes                                                                                                                          |
| With overflow            | No                                                                                                                           |
| EAN number               | 4062373908037                                                                                                                |