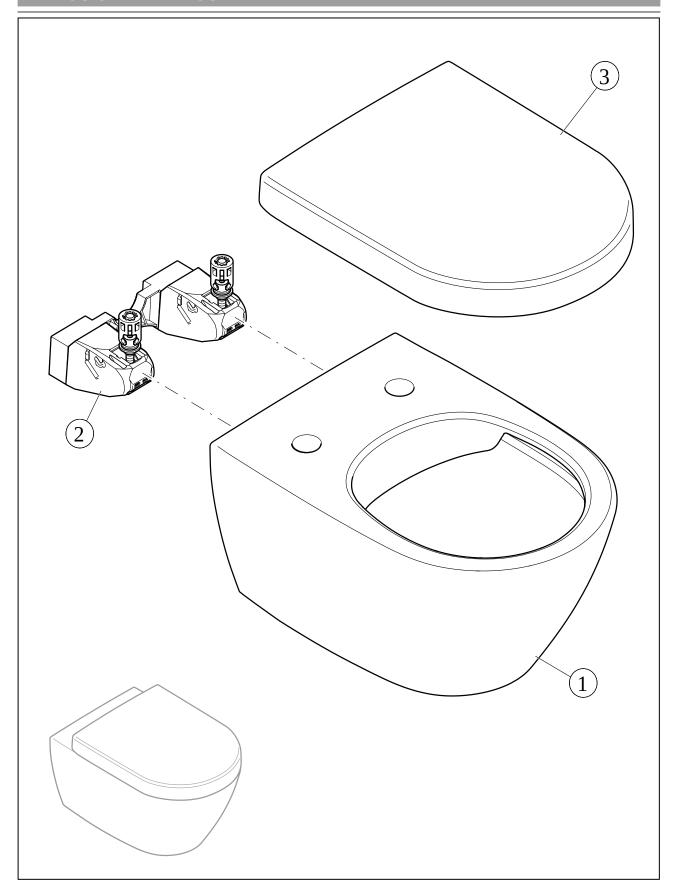

# EXPLOSION DRAWINGS

## BILL OF MATERIALS

| No. | Article No. | Description              | Quantity |
|-----|-------------|--------------------------|----------|
| 0   | 4670T0R1    | Washdown toilet, rimless | 1        |
| 0   | 8M60S1T1    | Toilet seat and cover    | 1        |
| 0   | 92219900    | Fastening set            | 1        |