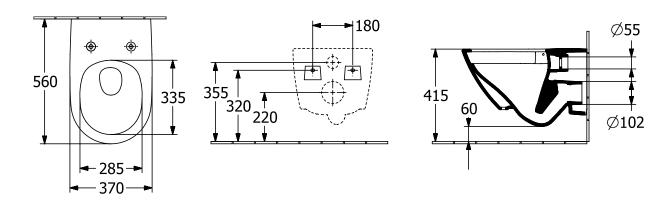

| Toilet seat and cover: Duroplast                                                                                        |  |
| Other surfaces                                       | Toilet seat and cover: glossy                                                                                           |  |
| EAN number                                           | 4062373899335                                                                                                           |  |
|                                                      |                                                                                                                         |  |



# COLOUR

#### **COLOUR DESIGNATION**



White Alpin



# TECHNICAL DRAWINGS

### 4670T9R1





# EXPLOSION DRAWINGS





## BILL OF MATERIALS

| No. | Article No. | Description              | Quantity |
|-----|-------------|--------------------------|----------|
| 0   | 4670T0R1    | Washdown toilet, rimless | 1        |
| 0   | 8M60S1T1    | Toilet seat and cover    | 1        |
| 0   | 92219900    | Fastening set            | 1        |