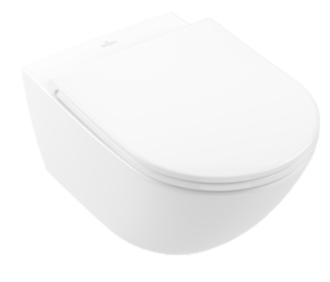

### TOILET UNIVERSO TWISTFLUSH

#### 1. POSITION

| Article number                                       | 4670T9R1                                                                                                                |  |
|------------------------------------------------------|-------------------------------------------------------------------------------------------------------------------------|--|
| Article title                                        | Villeroy & Boch Universo TwistFlush<br>Combi-Pack, wall-mounted, with<br>TwistFlush, White Alpin CeramicPlus            |  |
| Product designation                                  | Combi-Pack                                                                                                              |  |
| Collection                                           | Universo TwistFlush                                                                                                     |  |
| Assembly / Assembly type                             | wall-mounted                                                                                                            |  |
| Scope of delivery                                    | 1 x washdown toilet, rimless , 1 x toilet seat and cover AntiBac 1 x fastening set                                      |  |
| Length in mm                                         | 560                                                                                                                     |  |
| Width in mm                                          | 370                                                                                                                     |  |
| Height in mm                                         | 360                                                                                                                     |  |
| Weight in kg                                         | 28,80                                                                                                                   |  |
| Suitable for                                         | Concealed cistern                                                                                                       |  |
| Rimless                                              | Yes                                                                                                                     |  |
| Innovative flushing technology (with TwistFlush)     | Yes                                                                                                                     |  |
| Innovative flushing technology (with TwistFlush[e³]) | No                                                                                                                      |  |
| Flush type                                           | Washdown toilet                                                                                                         |  |
| Flush volume I                                       | 3 / 4,5                                                                                                                 |  |
| Outlet / outlet                                      | horizontal outlet                                                                                                       |  |
| Wall-mounted - floor-standing                        | wall-mounted                                                                                                            |  |
| Function                                             | <ul> <li>with automatic lowering<br/>mechanism (SoftClosing)</li> <li>with removable seat<br/>(QuickRelease)</li> </ul> |  |
| Leed                                                 | 4                                                                                                                       |  |
| Material                                             | Sanitary ceramics                                                                                                       |  |
| Colour name                                          | White Alpin CeramicPlus                                                                                                 |  |
| Other material                                       | Toilet seat and cover: Duroplast                                                                                        |  |
| Other surfaces                                       | Toilet seat and cover: glossy                                                                                           |  |
| EAN number                                           | 4062373899335                                                                                                           |  |
|                                                      |                                                                                                                         |  |