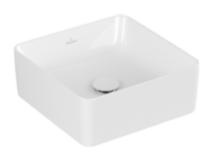

#### 1. POSITION

| Article number           | 4A2138R1                                                                                                                   |
|--------------------------|----------------------------------------------------------------------------------------------------------------------------|
| Article title            | Villeroy & Boch Collaro Surface-<br>mounted washbasin, 380 x 380 x<br>145 mm, White Alpin CeramicPlus,<br>without overflow |
| Product designation      | Surface-mounted washbasin                                                                                                  |
| Collection               | Collaro                                                                                                                    |
| Assembly / Assembly type | Surface-mounted                                                                                                            |
| Assembly instructions    | Recommendation: to be installed with a gap of at least 50 mm between the washbasin and the wall                            |
| Scope of delivery        | 1 x surface-mounted washbasin , 1 x fastening set 1 x cut-out template                                                     |
| Ordering information     | Please order non-closable drain valve separately.                                                                          |
| Length in mm             | 380                                                                                                                        |
| Width in mm              | 380                                                                                                                        |
| Height in mm             | 145                                                                                                                        |
| Interior depth           | 100                                                                                                                        |
| Weight in kg             | 10,70                                                                                                                      |
| express delivery         | No                                                                                                                         |
| Suitable for             | Wall-mounted tap fittings, Matching Villeroy&Boch furniture Tap fitting with raised base                                   |
| Material                 | TitanCeram                                                                                                                 |
| Surface                  | glossy                                                                                                                     |
| Colour name              | White Alpin CeramicPlus                                                                                                    |
| With TitanGlaze          | No                                                                                                                         |
| With overflow            | No                                                                                                                         |
| EAN number               | 4051202728830                                                                                                              |