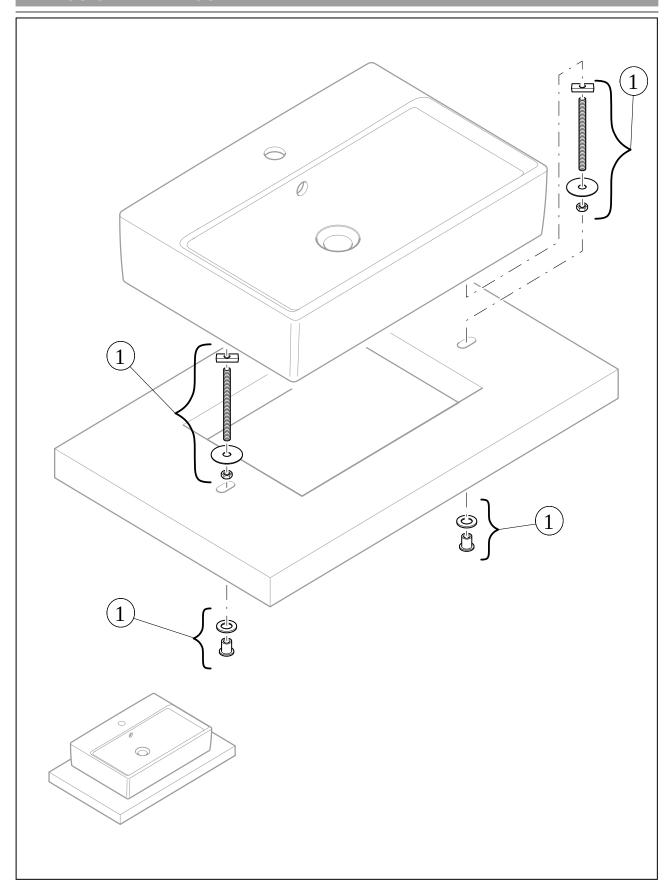

# EXPLOSION DRAWINGS

# BILL OF MATERIALS

No. Article No. Description Quantity

1 92225600 Fastening set 1