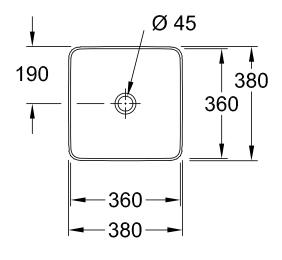

|
| Colour name              | White Alpin CeramicPlus                                                                                                    |
| With TitanGlaze          | No                                                                                                                         |
| With overflow            | No                                                                                                                         |
| EAN number               | 4051202728830                                                                                                              |

# COLOUR

#### **COLOUR DESIGNATION**



White Alpin



# TECHNICAL DRAWINGS

### 4A2138R1







# EXPLOSION DRAWINGS





# BILL OF MATERIALS

No. Article No. Description Quantity

1 92225600 Fastening set 1