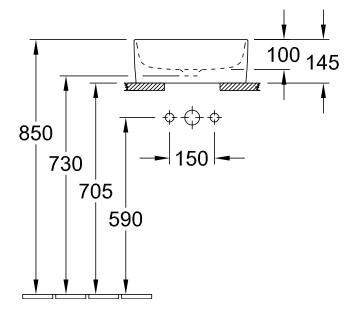

|
| Colour name              | White Alpin CeramicPlus                                                                                                    |
| With TitanGlaze          | No                                                                                                                         |
| With overflow            | No                                                                                                                         |
| EAN number               | 4051202728830                                                                                                              |

# COLOUR

#### **COLOUR DESIGNATION**



White Alpin



# TECHNICAL DRAWINGS

### 4A2138R1







# EXPLOSION DRAWINGS





# BILL OF MATERIALS

No. Article No. Description Quantity

1 92225600 Fastening set 1