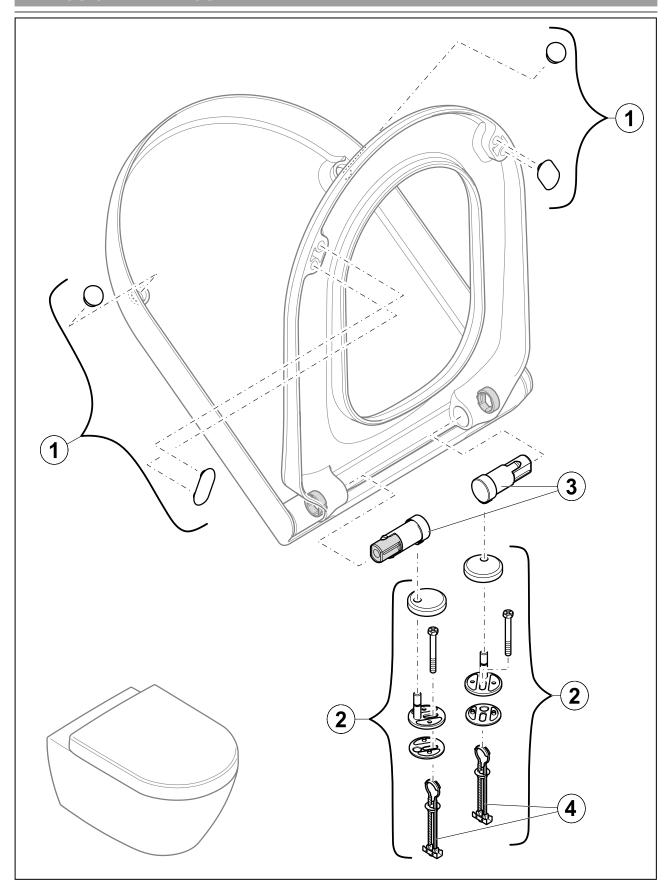

### EXPLOSION DRAWINGS

# BILL OF MATERIALS

| No. | Article No. | Description     | Quantity |
|-----|-------------|-----------------|----------|
| 1   | 92208100    | Buffer set      | 1        |
| 2   | 92205561    | Hinge set       | 1        |
| 3   | 92229200    | SoftClosing set | 1        |
| 3   | 92189600    | Hinge fastening | 1        |