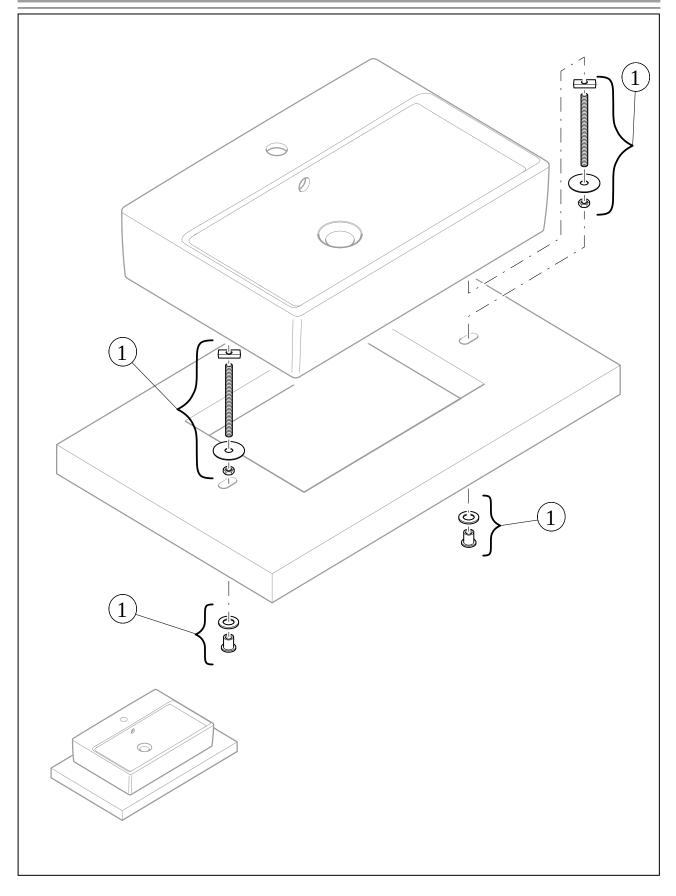

### EXPLOSION DRAWINGS

### BILL OF MATERIALS

No. Article No.

1

92225600

Description Fastening set Quantity

1