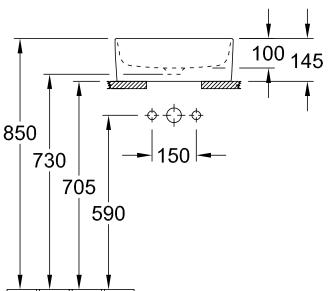

# TECHNICAL DRAWINGS

### 4A1840R1

#### 1. POSITION

| Article number<br>Article title | <b>4A1840R1</b><br>Villeroy & Boch Collaro Surface-<br>mounted washbasin, 400 x 400 x<br>145 mm, White Alpin CeramicPlus,<br>without overflow |
|---------------------------------|-----------------------------------------------------------------------------------------------------------------------------------------------|
| Product designation             | Surface-mounted washbasin                                                                                                                     |
| Collection                      | Collaro                                                                                                                                       |
| Assembly / Assembly type        | Surface-mounted                                                                                                                               |
| Assembly instructions           | Recommendation: to be installed<br>with a gap of at least 50 mm<br>between the washbasin and the wall                                         |
| Scope of delivery               | 1 x surface-mounted washbasin , 1 x fastening set 1 x cut-out template                                                                        |
| Ordering information            | Please order non-closable drain valve separately.                                                                                             |
| Length in mm                    | 400                                                                                                                                           |
| Width in mm                     | 400                                                                                                                                           |
| Height in mm                    | 145                                                                                                                                           |
| Interior depth                  | 100                                                                                                                                           |
| Diameter in mm                  | 400                                                                                                                                           |
| Weight in kg                    | 9,40                                                                                                                                          |
| express delivery                | No                                                                                                                                            |
| Suitable for                    | Wall-mounted tap fittings, Matching<br>Villeroy&Boch furniture Tap fitting<br>with raised base                                                |
| Material                        | TitanCeram                                                                                                                                    |
| Surface                         | glossy                                                                                                                                        |
| Colour name                     | White Alpin CeramicPlus                                                                                                                       |
| With TitanGlaze                 | No                                                                                                                                            |
| With overflow                   | No                                                                                                                                            |
| EAN number                      | 4051202728854                                                                                                                                 |