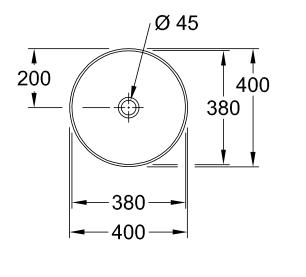

# TECHNICAL DRAWINGS

### 4A1840R1

#### 1. POSITION

| Article number<br>Article title | <b>4A1840R1</b><br>Villeroy & Boch Collaro Surface-<br>mounted washbasin, 400 x 400 x<br>145 mm, White Alpin CeramicPlus,<br>without overflow |
|---------------------------------|-----------------------------------------------------------------------------------------------------------------------------------------------|
| Product designation             | Surface-mounted washbasin                                                                                                                     |
| Collection                      | Collaro                                                                                                                                       |
| Assembly / Assembly type        | Surface-mounted                                                                                                                               |
| Assembly instructions           | Recommendation: to be installed<br>with a gap of at least 50 mm<br>between the washbasin and the wall                                         |
| Scope of delivery               | 1 x surface-mounted washbasin , 1 x fastening set 1 x cut-out template                                                                        |
| Ordering information            | Please order non-closable drain valve separately.                                                                                             |
| Length in mm                    | 400                                                                                                                                           |
| Width in mm                     | 400                                                                                                                                           |
| Height in mm                    | 145                                                                                                                                           |
| Interior depth                  | 100                                                                                                                                           |
| Diameter in mm                  | 400                                                                                                                                           |
| Weight in kg                    | 9,40                                                                                                                                          |
| express delivery                | No                                                                                                                                            |
| Suitable for                    | Wall-mounted tap fittings, Matching<br>Villeroy&Boch furniture Tap fitting<br>with raised base                                                |
| Material                        | TitanCeram                                                                                                                                    |
| Surface                         | glossy                                                                                                                                        |
| Colour name                     | White Alpin CeramicPlus                                                                                                                       |
| With TitanGlaze                 | No                                                                                                                                            |
| With overflow                   | No                                                                                                                                            |
| EAN number                      | 4051202728854                                                                                                                                 |