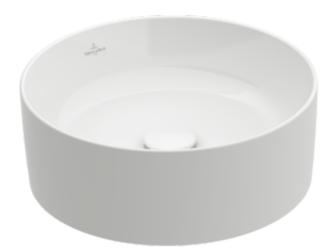

#### 1. POSITION

| Article number<br>Article title | <b>4A1840R1</b><br>Villeroy & Boch Collaro Surface-<br>mounted washbasin, 400 x 400 x<br>145 mm, White Alpin CeramicPlus,<br>without overflow |
|---------------------------------|-----------------------------------------------------------------------------------------------------------------------------------------------|
| Product designation             | Surface-mounted washbasin                                                                                                                     |
| Collection                      | Collaro                                                                                                                                       |
| Assembly / Assembly type        | Surface-mounted                                                                                                                               |
| Assembly instructions           | Recommendation: to be installed<br>with a gap of at least 50 mm<br>between the washbasin and the wall                                         |
| Scope of delivery               | 1 x surface-mounted washbasin , 1 x fastening set 1 x cut-out template                                                                        |
| Ordering information            | Please order non-closable drain valve separately.                                                                                             |
| Length in mm                    | 400                                                                                                                                           |
| Width in mm                     | 400                                                                                                                                           |
| Height in mm                    | 145                                                                                                                                           |
| Interior depth                  | 100                                                                                                                                           |
| Diameter in mm                  | 400                                                                                                                                           |
| Weight in kg                    | 9,40                                                                                                                                          |
| express delivery                | No                                                                                                                                            |
| Suitable for                    | Wall-mounted tap fittings, Matching<br>Villeroy&Boch furniture Tap fitting<br>with raised base                                                |
| Material                        | TitanCeram                                                                                                                                    |
| Surface                         | glossy                                                                                                                                        |
| Colour name                     | White Alpin CeramicPlus                                                                                                                       |
| With TitanGlaze                 | No                                                                                                                                            |
| With overflow                   | No                                                                                                                                            |
| EAN number                      | 4051202728854                                                                                                                                 |