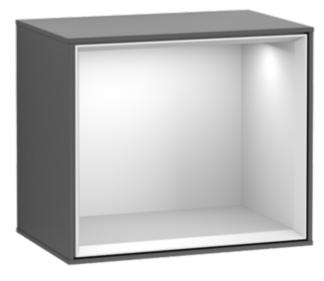

#### 1. POSITION

| Article number                                  | F580GFHJ                                                                                                                                                                                                      |
|-------------------------------------------------|---------------------------------------------------------------------------------------------------------------------------------------------------------------------------------------------------------------|
| Article title                                   | Villeroy & Boch Finion Shelf module,<br>with lighting, 418 x 356 x 270 mm,<br>Silk Grey Matt Lacquer / Glossy<br>White Lacquer                                                                                |
| Product designation                             | Shelf module                                                                                                                                                                                                  |
| Collection                                      | Finion                                                                                                                                                                                                        |
| Assembly / Assembly type                        | wall-mounted                                                                                                                                                                                                  |
| Scope of delivery                               | 1 x shelf module , 1 x fastening set                                                                                                                                                                          |
| Ordering information                            | The G999 02 00 remote is required to control the lighting. It is not included in the scope of delivery. Only one control unit is necessary per bathroom. It is not always possible to cancel or alter orders! |
| Depth in mm                                     | 270                                                                                                                                                                                                           |
| Width in mm                                     | 418                                                                                                                                                                                                           |
| Height in mm                                    | 356                                                                                                                                                                                                           |
| Weight in kg                                    | 8,00                                                                                                                                                                                                          |
| express delivery                                | No                                                                                                                                                                                                            |
| Function                                        | with lighting                                                                                                                                                                                                 |
| Material front                                  | MDF                                                                                                                                                                                                           |
| Surface of front                                | Paint                                                                                                                                                                                                         |
| Material body                                   | MDF                                                                                                                                                                                                           |
| Surface of body                                 | Paint                                                                                                                                                                                                         |
| Material shelf element                          | MDF                                                                                                                                                                                                           |
| Surface of shelf unit                           | Paint                                                                                                                                                                                                         |
| Operating mode                                  | Mains-operated                                                                                                                                                                                                |
| Energy detection                                | , This light contains built-in LEDs.<br>The LEDs in the light cannot be<br>replaced.                                                                                                                          |
| Lighting                                        | 1x LED                                                                                                                                                                                                        |
| Power of lamp                                   | 1 x LED / 2.3 W                                                                                                                                                                                               |
| Light colour (designation & colour temperature) | 2700 K (neutral white) to 6480 K (daylight white)                                                                                                                                                             |
| Lighting control                                | With remote control, dimmable                                                                                                                                                                                 |
| Degree of protection                            | IP 44                                                                                                                                                                                                         |
| EAN number                                      | 4065467416128                                                                                                                                                                                                 |