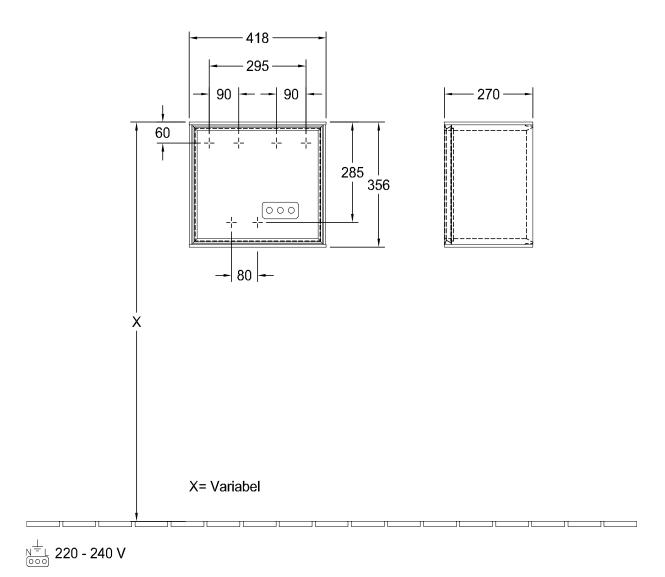

# TECHNICAL DRAWINGS

### F580GFHJ

#### 1. POSITION

| Article number                                  | F580GFHJ                                                                                                                                                                                                      |
|-------------------------------------------------|---------------------------------------------------------------------------------------------------------------------------------------------------------------------------------------------------------------|
| Article title                                   | Villeroy & Boch Finion Shelf module,<br>with lighting, 418 x 356 x 270 mm,<br>Silk Grey Matt Lacquer / Glossy<br>White Lacquer                                                                                |
| Product designation                             | Shelf module                                                                                                                                                                                                  |
| Collection                                      | Finion                                                                                                                                                                                                        |
| Assembly / Assembly type                        | wall-mounted                                                                                                                                                                                                  |
| Scope of delivery                               | 1 x shelf module , 1 x fastening set                                                                                                                                                                          |
| Ordering information                            | The G999 02 00 remote is required to control the lighting. It is not included in the scope of delivery. Only one control unit is necessary per bathroom. It is not always possible to cancel or alter orders! |
| Depth in mm                                     | 270                                                                                                                                                                                                           |
| Width in mm                                     | 418                                                                                                                                                                                                           |
| Height in mm                                    | 356                                                                                                                                                                                                           |
| Weight in kg                                    | 8,00                                                                                                                                                                                                          |
| express delivery                                | No                                                                                                                                                                                                            |
| Function                                        | with lighting                                                                                                                                                                                                 |
| Material front                                  | MDF                                                                                                                                                                                                           |
| Surface of front                                | Paint                                                                                                                                                                                                         |
| Material body                                   | MDF                                                                                                                                                                                                           |
| Surface of body                                 | Paint                                                                                                                                                                                                         |
| Material shelf element                          | MDF                                                                                                                                                                                                           |
| Surface of shelf unit                           | Paint                                                                                                                                                                                                         |
| Operating mode                                  | Mains-operated                                                                                                                                                                                                |
| Energy detection                                | , This light contains built-in LEDs.<br>The LEDs in the light cannot be<br>replaced.                                                                                                                          |
| Lighting                                        | 1x LED                                                                                                                                                                                                        |
| Power of lamp                                   | 1 x LED / 2.3 W                                                                                                                                                                                               |
| Light colour (designation & colour temperature) | 2700 K (neutral white) to 6480 K (daylight white)                                                                                                                                                             |
| Lighting control                                | With remote control, dimmable                                                                                                                                                                                 |
| Degree of protection                            | IP 44                                                                                                                                                                                                         |
| EAN number                                      | 4065467416128                                                                                                                                                                                                 |