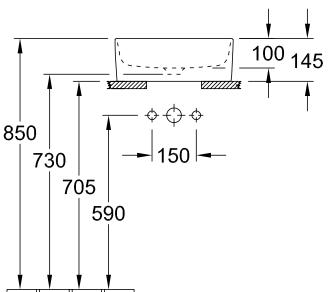

|
| Colour name              | Stone White CeramicPlus                                                                                                    |
| With TitanGlaze          | Yes                                                                                                                        |
| With overflow            | No                                                                                                                         |
| EAN number               | 4051202849719                                                                                                              |

## COLOUR

#### COLOUR DESIGNATION



Stone White



# TECHNICAL DRAWINGS

### 4A1840RW







### EXPLOSION DRAWINGS





### BILL OF MATERIALS

No. Article No.

1

92225600

Description Fastening set Quantity

1