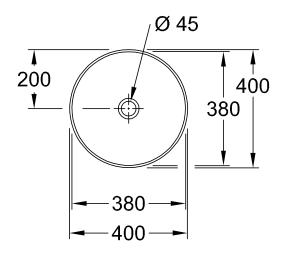

|
| Colour name              | Stone White CeramicPlus                                                                                                    |
| With TitanGlaze          | Yes                                                                                                                        |
| With overflow            | No                                                                                                                         |
| EAN number               | 4051202849719                                                                                                              |

## COLOUR

#### COLOUR DESIGNATION



Stone White



# TECHNICAL DRAWINGS

### 4A1840RW







### EXPLOSION DRAWINGS





### BILL OF MATERIALS

No. Article No.

1

92225600

Description Fastening set Quantity

1