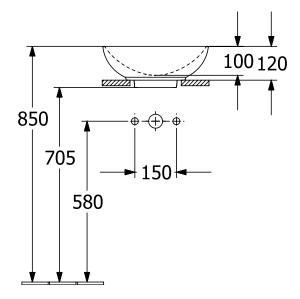

| glossy                                                                                                            |
| Colour name              | White Alpin                                                                                                       |
| With TitanGlaze          | No                                                                                                                |
| With overflow            | Yes                                                                                                               |
| EAN number               | 4062373849224                                                                                                     |

### COLOUR

#### **COLOUR DESIGNATION**



White Alpin



# TECHNICAL DRAWINGS

### 4A450001







## EXPLOSION DRAWINGS





## BILL OF MATERIALS

No. Article No. Description Quantity

1 92221700 Fastening set 1