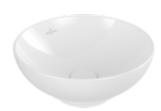

#### 1. POSITION

| Article number           | 4A450001                                                                                                          |
|--------------------------|-------------------------------------------------------------------------------------------------------------------|
| Article title            | Villeroy & Boch Loop & Friends<br>Surface-mounted washbasin, 380 x<br>380 x 120 mm, White Alpin, with<br>overflow |
| Product designation      | Surface-mounted washbasin                                                                                         |
| Collection               | Loop & Friends                                                                                                    |
| Assembly / Assembly type | Surface-mounted                                                                                                   |
| Scope of delivery        | 1 x surface-mounted washbasin , 1 x fastening set 1 x cut-out template                                            |
| Length in mm             | 380                                                                                                               |
| Width in mm              | 380                                                                                                               |
| Height in mm             | 120                                                                                                               |
| Interior depth           | 100                                                                                                               |
| Diameter in mm           | 380                                                                                                               |
| Weight in kg             | 6,60                                                                                                              |
| express delivery         | No                                                                                                                |
| Suitable for             | Wall-mounted tap fittings, Matching Villeroy&Boch furniture Tap fitting with raised base                          |
| Material                 | TitanCeram                                                                                                        |
| Surface                  | glossy                                                                                                            |
| Colour name              | White Alpin                                                                                                       |
| With TitanGlaze          | No                                                                                                                |
| With overflow            | Yes                                                                                                               |
| EAN number               | 4062373849224                                                                                                     |