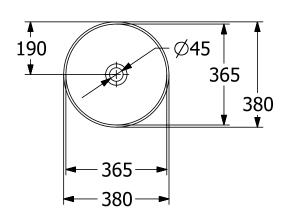

| glossy                                                                                                            |
| Colour name              | White Alpin                                                                                                       |
| With TitanGlaze          | No                                                                                                                |
| With overflow            | Yes                                                                                                               |
| EAN number               | 4062373849224                                                                                                     |

### COLOUR

#### **COLOUR DESIGNATION**



White Alpin



# TECHNICAL DRAWINGS

### 4A450001







## EXPLOSION DRAWINGS





## BILL OF MATERIALS

No. Article No. Description Quantity

1 92221700 Fastening set 1