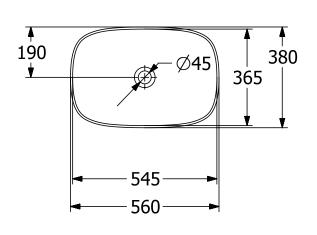

|
| Colour name              | White Alpin                                                                                                          |
| With TitanGlaze          | No                                                                                                                   |
| With overflow            | No                                                                                                                   |
| EAN number               | 4062373850046                                                                                                        |

### COLOUR

#### **COLOUR DESIGNATION**



White Alpin



# TECHNICAL DRAWINGS

### 4A490101







# EXPLOSION DRAWINGS





# BILL OF MATERIALS

No. Article No. Description Quantity

1 92221700 Fastening set 1