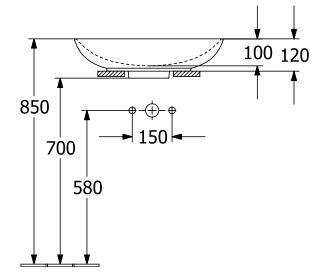

|
| Colour name              | White Alpin                                                                                                          |
| With TitanGlaze          | No                                                                                                                   |
| With overflow            | No                                                                                                                   |
| EAN number               | 4062373850046                                                                                                        |

### COLOUR

#### **COLOUR DESIGNATION**



White Alpin



# TECHNICAL DRAWINGS

### 4A490101







# EXPLOSION DRAWINGS





# BILL OF MATERIALS

No. Article No. Description Quantity

1 92221700 Fastening set 1