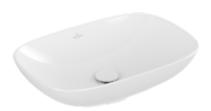

#### 1. POSITION

| Article number           | 4A490101                                                                                                             |
|--------------------------|----------------------------------------------------------------------------------------------------------------------|
| Article title            | Villeroy & Boch Loop & Friends<br>Surface-mounted washbasin, 560 x<br>380 x 120 mm, White Alpin, without<br>overflow |
| Product designation      | Surface-mounted washbasin                                                                                            |
| Collection               | Loop & Friends                                                                                                       |
| Assembly / Assembly type | Surface-mounted                                                                                                      |
| Scope of delivery        | 1 x surface-mounted washbasin , 1 x fastening set 1 x cut-out template                                               |
| Length in mm             | 380                                                                                                                  |
| Width in mm              | 560                                                                                                                  |
| Height in mm             | 120                                                                                                                  |
| Interior depth           | 100                                                                                                                  |
| Weight in kg             | 10,55                                                                                                                |
| express delivery         | No                                                                                                                   |
| Suitable for             | Wall-mounted tap fittings, Matching Villeroy&Boch furniture Tap fitting with raised base                             |
| Material                 | TitanCeram                                                                                                           |
| Surface                  | glossy                                                                                                               |
| Colour name              | White Alpin                                                                                                          |
| With TitanGlaze          | No                                                                                                                   |
| With overflow            | No                                                                                                                   |
| EAN number               | 4062373850046                                                                                                        |