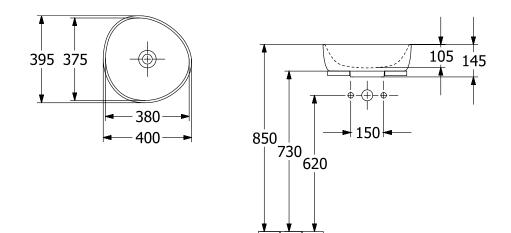

# TECHNICAL DRAWINGS

#### 4A7240R1

#### 1. POSITION

| Article number           | 4A7240R1                                                                                                                              |
|--------------------------|---------------------------------------------------------------------------------------------------------------------------------------|
| Article title            | Villeroy & Boch Antao Surface-<br>mounted washbasin, 400 x 395 x<br>145 mm, White Alpin CeramicPlus,<br>without overflow              |
| Product designation      | Surface-mounted washbasin                                                                                                             |
| Collection               | Antao                                                                                                                                 |
| Assembly / Assembly type | Surface-mounted                                                                                                                       |
| Scope of delivery        | 1 x surface-mounted washbasin , 1 x<br>fastening set 1 x cut-out template 1 x<br>non-closing outlet valve with ceramic<br>valve cover |
| Length in mm             | 395                                                                                                                                   |
| Width in mm              | 400                                                                                                                                   |
| Height in mm             | 145                                                                                                                                   |
| Interior depth           | 115                                                                                                                                   |
| Weight in kg             | 7,95                                                                                                                                  |
| express delivery         | No                                                                                                                                    |
| Suitable for             | Wall-mounted tap fittings, Matching<br>Villeroy&Boch furniture Tap fitting<br>with raised base                                        |
| Material                 | TitanCeram                                                                                                                            |
| Surface                  | glossy                                                                                                                                |
| Colour name              | White Alpin CeramicPlus                                                                                                               |
| With overflow            | No                                                                                                                                    |
| EAN number               | 4062373907085                                                                                                                         |