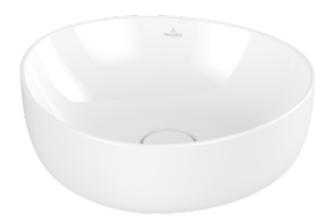

#### 1. POSITION

| Article number           | 4A7240R1                                                                                                                              |
|--------------------------|---------------------------------------------------------------------------------------------------------------------------------------|
| Article title            | Villeroy & Boch Antao Surface-<br>mounted washbasin, 400 x 395 x<br>145 mm, White Alpin CeramicPlus,<br>without overflow              |
| Product designation      | Surface-mounted washbasin                                                                                                             |
| Collection               | Antao                                                                                                                                 |
| Assembly / Assembly type | Surface-mounted                                                                                                                       |
| Scope of delivery        | 1 x surface-mounted washbasin , 1 x<br>fastening set 1 x cut-out template 1 x<br>non-closing outlet valve with ceramic<br>valve cover |
| Length in mm             | 395                                                                                                                                   |
| Width in mm              | 400                                                                                                                                   |
| Height in mm             | 145                                                                                                                                   |
| Interior depth           | 115                                                                                                                                   |
| Weight in kg             | 7,95                                                                                                                                  |
| express delivery         | No                                                                                                                                    |
| Suitable for             | Wall-mounted tap fittings, Matching<br>Villeroy&Boch furniture Tap fitting<br>with raised base                                        |
| Material                 | TitanCeram                                                                                                                            |
| Surface                  | glossy                                                                                                                                |
| Colour name              | White Alpin CeramicPlus                                                                                                               |
| With overflow            | No                                                                                                                                    |
| EAN number               | 4062373907085                                                                                                                         |