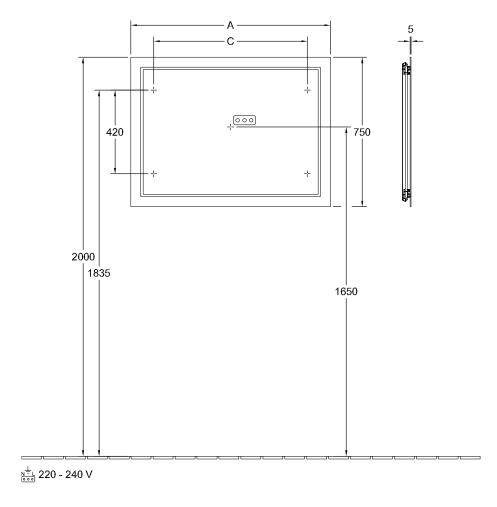

# TECHNICAL DRAWINGS

## F6001000

| Α    | С                                                                              |
|------|--------------------------------------------------------------------------------|
| 600  | 370                                                                            |
| 600  | 370                                                                            |
| 600  | 370                                                                            |
| 800  | 570                                                                            |
| 800  | 570                                                                            |
| 800  | 570                                                                            |
| 1000 | 770                                                                            |
| 1000 | 770                                                                            |
| 1000 | 770                                                                            |
| 1200 | 970                                                                            |
| 1200 | 970                                                                            |
| 1200 | 970                                                                            |
| 1600 | 1370                                                                           |
| 1600 | 1370                                                                           |
| 1600 | 1370                                                                           |
|      | 600<br>600<br>600<br>800<br>800<br>800<br>1000<br>1000<br>1200<br>1200<br>1200 |