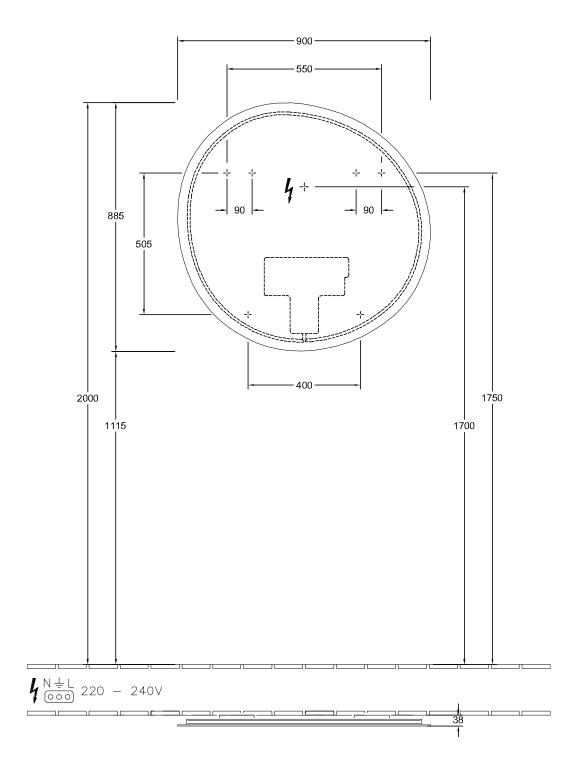

#### 1. POSITION

| Article number           | L4809000                                                          |
|--------------------------|-------------------------------------------------------------------|
| Article title            | Villeroy & Boch Antao Mirror, with<br>lighting, 900 x 885 x 38 mm |
| Product designation      | Mirror                                                            |
| Collection               | Antao                                                             |
| Assembly / Assembly type | wall-mounted                                                      |
| Equipment                | LED ambient lighting                                              |
| Scope of delivery        | 1 x mirror , 1 x fastening                                        |
| Position of shelf unit   | without                                                           |
| Depth in mm              | 38                                                                |
| Width in mm              | 900                                                               |
| Height in mm             | 885                                                               |
| Weight in kg             | 14,70                                                             |
| express delivery         | No                                                                |
| Function                 | with lighting                                                     |
| Operating mode           | Mains-operated                                                    |
| Lighting                 | 1 x LED                                                           |
| Power of lamp            | 1 x LED / 20.4 W                                                  |
| Lighting control         | dimmable, Smarthome-enabled                                       |
| Degree of protection     | IP 44                                                             |
| EAN number               | 4065467325390                                                     |

# TECHNICAL DRAWINGS

### L4809000