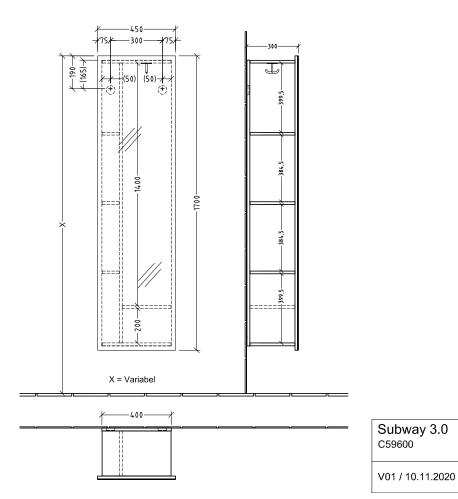

# TECHNICAL DRAWINGS

### C59600VE

 $\underline{\mathbb{D}}$ 

Villeroy & Boch

1748

#### 1. POSITION

| Article number           | C59600VE                                                        |  |  |
|--------------------------|-----------------------------------------------------------------|--|--|
| Article title            | Villeroy & Boch Subway 3.0 Mirror<br>shelf, 450 x 1700 x 300 mm |  |  |
| Product designation      | Mirror shelf                                                    |  |  |
| Collection               | Subway 3.0                                                      |  |  |
| Assembly / Assembly type | wall-mounted                                                    |  |  |
| Equipment                | $1 \ x$ clothes hooks , $3 \ x$ fixed shelf                     |  |  |
| Scope of delivery        | $1 	ext{ x mirror shelf}$ , $1 	ext{ x fastening set}$          |  |  |
| Position of shelf unit   | left                                                            |  |  |
| Depth in mm              | 300                                                             |  |  |
| Width in mm              | 450                                                             |  |  |
| Height in mm             | 1700                                                            |  |  |
| Weight in kg             | 31,24                                                           |  |  |
| express delivery         | No                                                              |  |  |
| Material front           | mirror glass                                                    |  |  |
| Surface of front         | Mirror glass                                                    |  |  |
| Material body            | Chipboard                                                       |  |  |
| Surface of body          | Paint                                                           |  |  |
| EAN number               | 4062373844717                                                   |  |  |