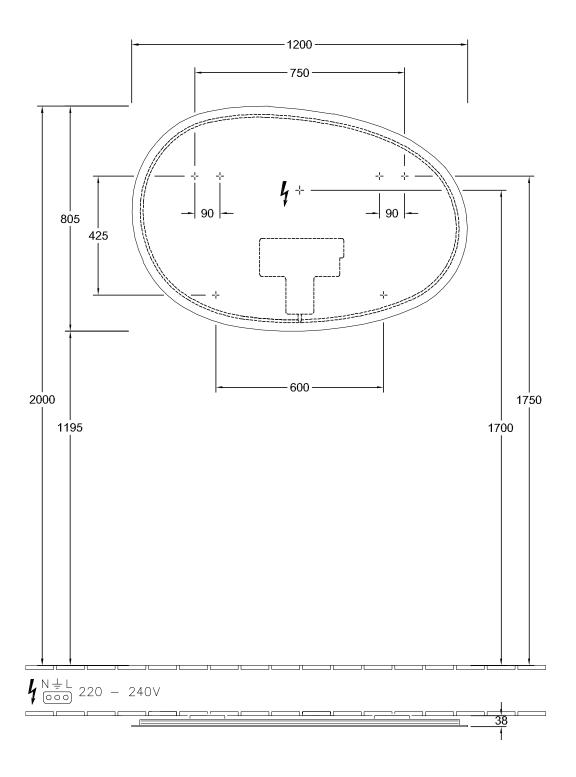

#### 1. POSITION

| Article number           | L4801200                                                        |
|--------------------------|-----------------------------------------------------------------|
| Article title            | Villeroy & Boch Antao Mirror, with lighting, 1200 x 805 x 38 mm |
| Product designation      | Mirror                                                          |
| Collection               | Antao                                                           |
| Assembly / Assembly type | wall-mounted                                                    |
| Equipment                | LED ambient lighting                                            |
| Scope of delivery        | 1 x mirror , 1 x fastening                                      |
| Position of shelf unit   | without                                                         |
| Depth in mm              | 38                                                              |
| Width in mm              | 1200                                                            |
| Height in mm             | 805                                                             |
| Weight in kg             | 18,30                                                           |
| express delivery         | No                                                              |
| Function                 | with lighting                                                   |
| Operating mode           | Mains-operated                                                  |
| Lighting                 | 1 x LED                                                         |
| Power of lamp            | 1 x LED / 24.0 W                                                |
| Lighting control         | dimmable, Smarthome-enabled                                     |
| Degree of protection     | IP 44                                                           |
| EAN number               | 4065467325376                                                   |

# TECHNICAL DRAWINGS

### L4801200