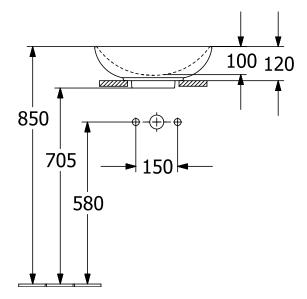

| glossy                                                                                                            |
| Colour name              | White Alpin                                                                                                       |
| With TitanGlaze          | No                                                                                                                |
| With overflow            | Yes                                                                                                               |
| EAN number               | 4062373848081                                                                                                     |

## COLOUR

#### **COLOUR DESIGNATION**



White Alpin



# TECHNICAL DRAWINGS

### 4A460001







## EXPLOSION DRAWINGS





## BILL OF MATERIALS

No. Article No. Description Quantity

1 92221700 Fastening set 1