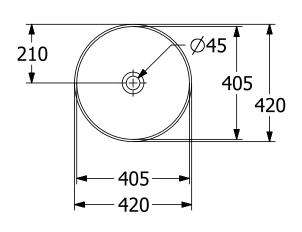

| glossy                                                                                                            |
| Colour name              | White Alpin                                                                                                       |
| With TitanGlaze          | No                                                                                                                |
| With overflow            | Yes                                                                                                               |
| EAN number               | 4062373848081                                                                                                     |

## COLOUR

#### **COLOUR DESIGNATION**



White Alpin



# TECHNICAL DRAWINGS

### 4A460001







## EXPLOSION DRAWINGS





## BILL OF MATERIALS

No. Article No. Description Quantity

1 92221700 Fastening set 1