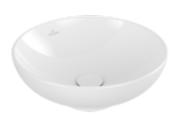

#### 1. POSITION

| Article number           | 4A460001                                                                                                          |
|--------------------------|-------------------------------------------------------------------------------------------------------------------|
| Article title            | Villeroy & Boch Loop & Friends<br>Surface-mounted washbasin, 420 x<br>420 x 120 mm, White Alpin, with<br>overflow |
| Product designation      | Surface-mounted washbasin                                                                                         |
| Collection               | Loop & Friends                                                                                                    |
| Assembly / Assembly type | Surface-mounted                                                                                                   |
| Scope of delivery        | 1x surface-mounted washbasin , $1x$ fastening set $1x$ cut-out template                                           |
| Length in mm             | 420                                                                                                               |
| Width in mm              | 420                                                                                                               |
| Height in mm             | 120                                                                                                               |
| Interior depth           | 100                                                                                                               |
| Diameter in mm           | 420                                                                                                               |
| Weight in kg             | 7,60                                                                                                              |
| express delivery         | No                                                                                                                |
| Suitable for             | Wall-mounted tap fittings, Matching Villeroy&Boch furniture Tap fitting with raised base                          |
| Material                 | TitanCeram                                                                                                        |
| Surface                  | glossy                                                                                                            |
| Colour name              | White Alpin                                                                                                       |
| With TitanGlaze          | No                                                                                                                |
| With overflow            | Yes                                                                                                               |
| EAN number               | 4062373848081                                                                                                     |