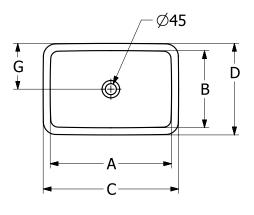

# TECHNICAL DRAWINGS

### 4A570001

|        | A   | В   | С   | D   | G   | н   | Ι   | к   | L   |
|--------|-----|-----|-----|-----|-----|-----|-----|-----|-----|
| 4A5600 | 450 | 280 | 515 | 350 | 170 | 705 | 115 | 170 | 585 |
| 4A5601 | 450 | 280 | 515 | 350 | 170 | 705 | 115 | 170 | 585 |
| 4A5700 | 540 | 340 | 605 | 410 | 205 | 685 | 135 | 190 | 565 |
| 4A5701 | 540 | 340 | 605 | 410 | 205 | 685 | 135 | 190 | 565 |
| 4A5800 | 615 | 380 | 675 | 450 | 225 | 685 | 140 | 180 | 565 |
| 4A5801 | 615 | 380 | 675 | 450 | 225 | 685 | 140 | 180 | 565 |