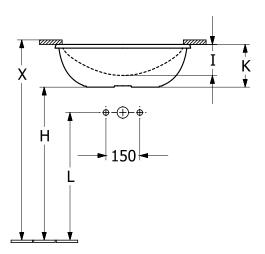

# TECHNICAL DRAWINGS

### 4A570001

|        | A   | В   | С   | D   | G   | н   | Ι   | к   | L   |
|--------|-----|-----|-----|-----|-----|-----|-----|-----|-----|
| 4A5600 | 450 | 280 | 515 | 350 | 170 | 705 | 115 | 170 | 585 |
| 4A5601 | 450 | 280 | 515 | 350 | 170 | 705 | 115 | 170 | 585 |
| 4A5700 | 540 | 340 | 605 | 410 | 205 | 685 | 135 | 190 | 565 |
| 4A5701 | 540 | 340 | 605 | 410 | 205 | 685 | 135 | 190 | 565 |
| 4A5800 | 615 | 380 | 675 | 450 | 225 | 685 | 140 | 180 | 565 |
| 4A5801 | 615 | 380 | 675 | 450 | 225 | 685 | 140 | 180 | 565 |