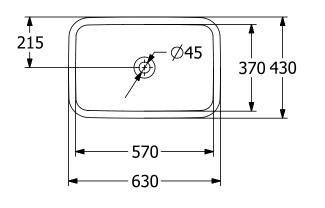

|
| Colour name              | White Alpin                                                                                                                              |
| With TitanGlaze          | No                                                                                                                                       |
| With overflow            | Yes                                                                                                                                      |
| EAN number               | 4062373807330                                                                                                                            |

## COLOUR

#### COLOUR DESIGNATION



White Alpin



# TECHNICAL DRAWINGS

### 5A776001