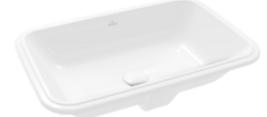

#### 1. POSITION

| Article number           | 5A776001                                                                                                                                 |
|--------------------------|------------------------------------------------------------------------------------------------------------------------------------------|
| Article title            | Villeroy & Boch Architectura<br>Undercounter washbasin, 570 x 370<br>x 175 mm, White Alpin, with overflow,<br>outside surface not glazed |
| Product designation      | Undercounter washbasin                                                                                                                   |
| Collection               | Architectura                                                                                                                             |
| Assembly / Assembly type | Undercounter                                                                                                                             |
| Scope of delivery        | 1 x undercounter washbasin , 1 x fastening set with cut-out template                                                                     |
| Ordering information     | Optionally available: Outlet valve with ceramic cover.                                                                                   |
| Length in mm             | 370                                                                                                                                      |
| Width in mm              | 570                                                                                                                                      |
| Height in mm             | 175                                                                                                                                      |
| Interior depth           | 130                                                                                                                                      |
| Weight in kg             | 10,00                                                                                                                                    |
| express delivery         | No                                                                                                                                       |
| Material                 | Sanitary ceramics                                                                                                                        |
| Surface                  | glossy                                                                                                                                   |
| Colour name              | White Alpin                                                                                                                              |
| With TitanGlaze          | No                                                                                                                                       |
| With overflow            | Yes                                                                                                                                      |
| EAN number               | 4062373807330                                                                                                                            |