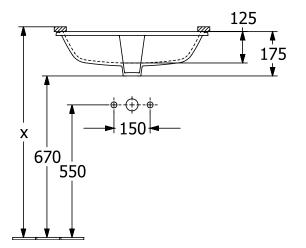

|
| Colour name              | White Alpin                                                                                                                              |
| With TitanGlaze          | No                                                                                                                                       |
| With overflow            | Yes                                                                                                                                      |
| EAN number               | 4062373807330                                                                                                                            |

## COLOUR

#### COLOUR DESIGNATION



White Alpin



# TECHNICAL DRAWINGS

### 5A776001