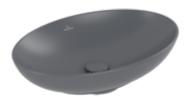

#### 1. POSITION

| Article number           | 4A4701i4                                                                                                                      |
|--------------------------|-------------------------------------------------------------------------------------------------------------------------------|
| Article title            | Villeroy & Boch Loop & Friends<br>Surface-mounted washbasin, 560 x<br>380 x 120 mm, Graphite<br>CeramicPlus, without overflow |
| Product designation      | Surface-mounted washbasin                                                                                                     |
| Collection               | Loop & Friends                                                                                                                |
| Assembly / Assembly type | Surface-mounted                                                                                                               |
| Scope of delivery        | 1 x surface-mounted washbasin , 1 x fastening set 1 x cut-out template                                                        |
| Length in mm             | 380                                                                                                                           |
| Width in mm              | 560                                                                                                                           |
| Height in mm             | 120                                                                                                                           |
| Interior depth           | 100                                                                                                                           |
| Weight in kg             | 10,00                                                                                                                         |
| express delivery         | No                                                                                                                            |
| Suitable for             | Wall-mounted tap fittings, Matching Villeroy&Boch furniture Tap fitting with raised base                                      |
| Material                 | TitanCeram                                                                                                                    |
| Surface                  | matt                                                                                                                          |
| Colour name              | Graphite CeramicPlus                                                                                                          |
| With TitanGlaze          | Yes                                                                                                                           |
| With overflow            | No                                                                                                                            |
| EAN number               | 4062373850183                                                                                                                 |

### COLOUR

#### **COLOUR DESIGNATION**

Graphite