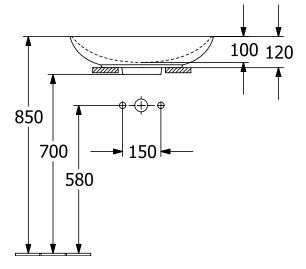

# TECHNICAL DRAWINGS

### 4A4701i4

#### 1. POSITION

| Article number           | 4A4701i4                                                                                                                      |
|--------------------------|-------------------------------------------------------------------------------------------------------------------------------|
| Article title            | Villeroy & Boch Loop & Friends<br>Surface-mounted washbasin, 560 x<br>380 x 120 mm, Graphite<br>CeramicPlus, without overflow |
| Product designation      | Surface-mounted washbasin                                                                                                     |
| Collection               | Loop & Friends                                                                                                                |
| Assembly / Assembly type | Surface-mounted                                                                                                               |
| Scope of delivery        | 1 x surface-mounted washbasin , 1 x fastening set 1 x cut-out template                                                        |
| Length in mm             | 380                                                                                                                           |
| Width in mm              | 560                                                                                                                           |
| Height in mm             | 120                                                                                                                           |
| Interior depth           | 100                                                                                                                           |
| Weight in kg             | 10,00                                                                                                                         |
| express delivery         | No                                                                                                                            |
| Suitable for             | Wall-mounted tap fittings, Matching Villeroy&Boch furniture Tap fitting with raised base                                      |
| Material                 | TitanCeram                                                                                                                    |
| Surface                  | matt                                                                                                                          |
| Colour name              | Graphite CeramicPlus                                                                                                          |
| With TitanGlaze          | Yes                                                                                                                           |
| With overflow            | No                                                                                                                            |
| EAN number               | 4062373850183                                                                                                                 |