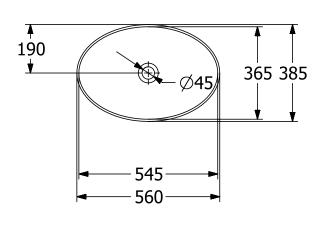

# TECHNICAL DRAWINGS

### 4A4701i4

#### 1. POSITION

| Article number           | 4A4701i4                                                                                                                      |
|--------------------------|-------------------------------------------------------------------------------------------------------------------------------|
| Article title            | Villeroy & Boch Loop & Friends<br>Surface-mounted washbasin, 560 x<br>380 x 120 mm, Graphite<br>CeramicPlus, without overflow |
| Product designation      | Surface-mounted washbasin                                                                                                     |
| Collection               | Loop & Friends                                                                                                                |
| Assembly / Assembly type | Surface-mounted                                                                                                               |
| Scope of delivery        | 1 x surface-mounted washbasin , 1 x fastening set 1 x cut-out template                                                        |
| Length in mm             | 380                                                                                                                           |
| Width in mm              | 560                                                                                                                           |
| Height in mm             | 120                                                                                                                           |
| Interior depth           | 100                                                                                                                           |
| Weight in kg             | 10,00                                                                                                                         |
| express delivery         | No                                                                                                                            |
| Suitable for             | Wall-mounted tap fittings, Matching Villeroy&Boch furniture Tap fitting with raised base                                      |
| Material                 | TitanCeram                                                                                                                    |
| Surface                  | matt                                                                                                                          |
| Colour name              | Graphite CeramicPlus                                                                                                          |
| With TitanGlaze          | Yes                                                                                                                           |
| With overflow            | No                                                                                                                            |
| EAN number               | 4062373850183                                                                                                                 |