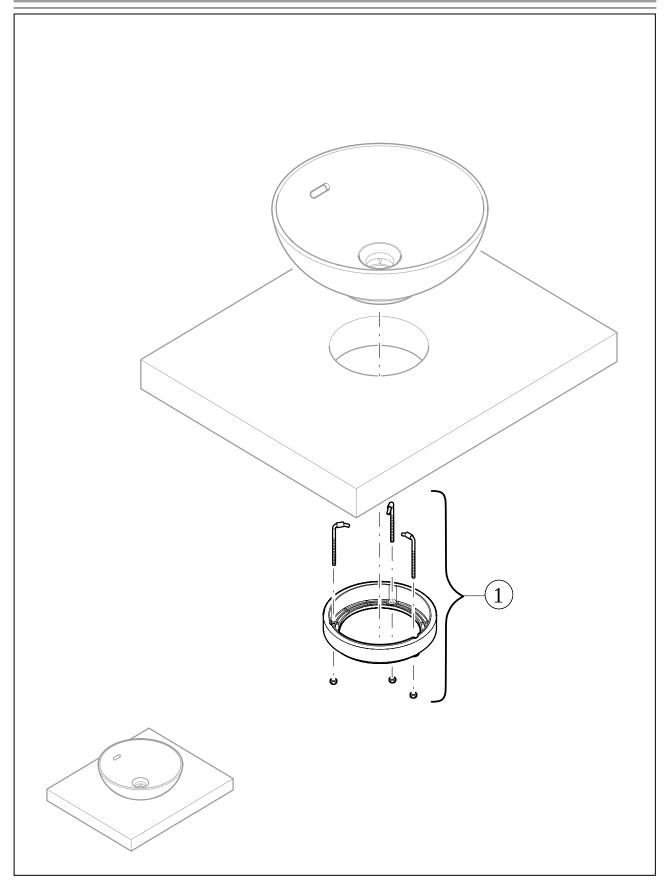

## EXPLOSION DRAWINGS

## BILL OF MATERIALS

No. Article No.

1

92221700

Description Fastening set Quantity

1