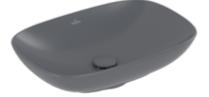

#### 1. POSITION

| Article number           | 4A4901i4                                                                                                                      |
|--------------------------|-------------------------------------------------------------------------------------------------------------------------------|
| Article title            | Villeroy & Boch Loop & Friends<br>Surface-mounted washbasin, 560 x<br>380 x 120 mm, Graphite<br>CeramicPlus, without overflow |
| Product designation      | Surface-mounted washbasin                                                                                                     |
| Collection               | Loop & Friends                                                                                                                |
| Assembly / Assembly type | Surface-mounted                                                                                                               |
| Scope of delivery        | 1 x surface-mounted washbasin , 1 x fastening set 1 x cut-out template                                                        |
| Length in mm             | 380                                                                                                                           |
| Width in mm              | 560                                                                                                                           |
| Height in mm             | 120                                                                                                                           |
| Interior depth           | 100                                                                                                                           |
| Weight in kg             | 10,55                                                                                                                         |
| express delivery         | No                                                                                                                            |
| Suitable for             | Wall-mounted tap fittings, Matching<br>Villeroy&Boch furniture Tap fitting<br>with raised base                                |
| Material                 | TitanCeram                                                                                                                    |
| Surface                  | matt                                                                                                                          |
| Colour name              | Graphite CeramicPlus                                                                                                          |
| With TitanGlaze          | Yes                                                                                                                           |
| With overflow            | No                                                                                                                            |
| EAN number               | 4062373850060                                                                                                                 |

#### COLOUR DESIGNATION

Graphite