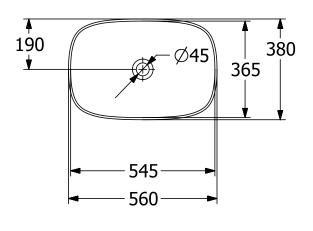

# TECHNICAL DRAWINGS

#### 4A4901i4

#### 1. POSITION

| Article number           | 4A4901i4                                                                                                                      |
|--------------------------|-------------------------------------------------------------------------------------------------------------------------------|
| Article title            | Villeroy & Boch Loop & Friends<br>Surface-mounted washbasin, 560 x<br>380 x 120 mm, Graphite<br>CeramicPlus, without overflow |
| Product designation      | Surface-mounted washbasin                                                                                                     |
| Collection               | Loop & Friends                                                                                                                |
| Assembly / Assembly type | Surface-mounted                                                                                                               |
| Scope of delivery        | 1 x surface-mounted washbasin , 1 x fastening set 1 x cut-out template                                                        |
| Length in mm             | 380                                                                                                                           |
| Width in mm              | 560                                                                                                                           |
| Height in mm             | 120                                                                                                                           |
| Interior depth           | 100                                                                                                                           |
| Weight in kg             | 10,55                                                                                                                         |
| express delivery         | No                                                                                                                            |
| Suitable for             | Wall-mounted tap fittings, Matching<br>Villeroy&Boch furniture Tap fitting<br>with raised base                                |
| Material                 | TitanCeram                                                                                                                    |
| Surface                  | matt                                                                                                                          |
| Colour name              | Graphite CeramicPlus                                                                                                          |
| With TitanGlaze          | Yes                                                                                                                           |
| With overflow            | No                                                                                                                            |
| EAN number               | 4062373850060                                                                                                                 |