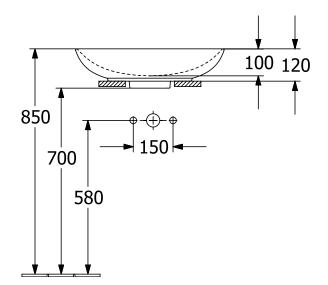

# TECHNICAL DRAWINGS

#### 4A4901i4

#### 1. POSITION

| Article number           | 4A4901i4                                                                                                                      |
|--------------------------|-------------------------------------------------------------------------------------------------------------------------------|
| Article title            | Villeroy & Boch Loop & Friends<br>Surface-mounted washbasin, 560 x<br>380 x 120 mm, Graphite<br>CeramicPlus, without overflow |
| Product designation      | Surface-mounted washbasin                                                                                                     |
| Collection               | Loop & Friends                                                                                                                |
| Assembly / Assembly type | Surface-mounted                                                                                                               |
| Scope of delivery        | 1 x surface-mounted washbasin , 1 x fastening set 1 x cut-out template                                                        |
| Length in mm             | 380                                                                                                                           |
| Width in mm              | 560                                                                                                                           |
| Height in mm             | 120                                                                                                                           |
| Interior depth           | 100                                                                                                                           |
| Weight in kg             | 10,55                                                                                                                         |
| express delivery         | No                                                                                                                            |
| Suitable for             | Wall-mounted tap fittings, Matching<br>Villeroy&Boch furniture Tap fitting<br>with raised base                                |
| Material                 | TitanCeram                                                                                                                    |
| Surface                  | matt                                                                                                                          |
| Colour name              | Graphite CeramicPlus                                                                                                          |
| With TitanGlaze          | Yes                                                                                                                           |
| With overflow            | No                                                                                                                            |
| EAN number               | 4062373850060                                                                                                                 |